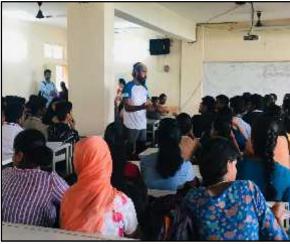

2. Workshop on Plogging

30<sup>th</sup> September, 2019

Reports for various activities organised and conducted under Environmental Studies

Head of Department: Dr C Kameswari Lecturers in-charge: 1) Ms Prachi Nath 2) Ms M Anila

3) Ms Prasitha Haridev

Plogging Workshop by Ripu Daman Bevli – Plogman of India – on 30 September 2019

"PLOGGING" means Cleaning up your surroundings while exercising your body physically. Ripu Daman is a solo traveller, entrepreneur, athlete and a devoted plogger. He has been dedicatedly and selflessly working on cleaning up our nation and making the citizens responsible to clean up while they are out for a walk, for the past two years. He inspired the students to trend the Hash tag "#PlasticUpvaas" which bans the use of single-use plastic including straws. His mission statement – "Clean up other people's litter" emphasizes on cleaning up the litter around us irrespective of whom it belongs to.