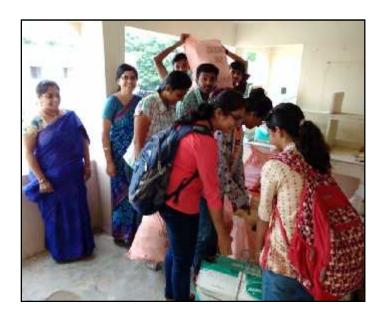

#### RECYCLING OF PAPER

#### 27-08-2015

The greENERGY club motivates every individual to be a torch bearer in protecting mother earth. As part of environmental studies project, the second year BtGC students got associated with recycling of paper. They collected 1939 kilo grams of waste paper from various departments, under the guidance of Dr. Jyothi Nayar. The recycling of paper is undertaken in collaboration with ITC limited.

#### 26-09-2016

The greENERGY club motivates every individual to be a torch bearer in protecting mother earth. As part of environmental studies project, the second year BtGC students got associated with recycling of paper. They collected 820 kilo grams of waste paper from various departments, under the guidance of Dr. Jyothi Nayar. The recycling of paper is undertaken in collaboration with ITC limited.

#### 21-08-2017

The greENERGY club motivates every individual to be a torch bearer in protecting mother earth. As part of environmental studies project, the second year MGC students got associated with recycling of paper. They collected 1882 kilo grams of waste paper from various departments, under the guidance of Dr. Jyothi Nayar. The recycling of paper is undertaken in collaboration with ITC limited.

#### 18-02-2018

Paper recycling is one of the programs of the greENERGY club undertaken in collaboration with ITC limited. The second year MGC students were associated with recycling of paper this year. They collected 2845 kilo grams of waste paper from various departments of the college, under the guidance of Dr. Jyothi Nayar. The students collected 594 kg of old news papers and 384 old magazines from the college library. The total amount of paper collected for recycling amounted to 3823 kg.