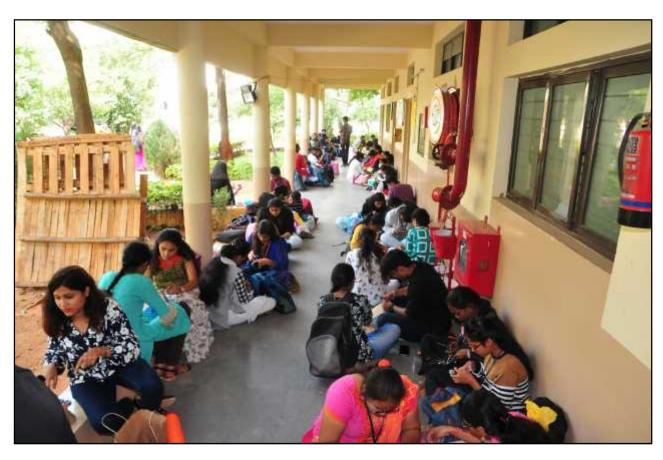

# Bhavan's Vivekananda College of Science, Humanities & Commerce Estd: 1993- Affiliated to Osmania University- Accredited with 'A' grade by NAAC

Autonomous College

V.O.I.C.E The Commerce Club has conducted itsthird event "Best out of Waste". 48 teams from B.com1st, 2nd and 3rd years participated in this event, which consisted of 2 members per team. The participants were required to prepare anything useful from any waste material that is normally intended to be thrown away. The criteria for the judgment were: creativity, presentation & efficient use of materials.

**Time**: 2:00PM

Venue: Room No. 11, 12, 15 & 16, Commerce Block

V.O.I.C.E The Commerce Club has conducted itsthird event "**Best out of Waste**". 48 teams from B.com1st,2nd and 3rd years participated in this event, which consisted of 2 members per team. Once again, theactive participation was seen from the 1<sup>st</sup> year. This event was organized to explore and encourage creativity in students and offer them a platform to showcase their skill. The participants were required to prepare anything useful from any waste material that is normally intended to be thrown away. The criteria for the judgment were: creativity, presentation & efficient use of materials. The exhibits were also showcased on 15th of August, Tuesday. Principal Prof. Ashok sir, as well as the lecturers of all the departments witnessed the exhibits.