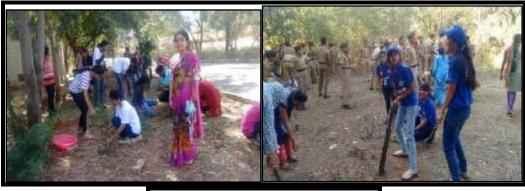

#### 1. Plogging Report

7<sup>th</sup> December,2019

Bhavan's Vivekananda College organised an event on plogging (which is a combination of jogging and picking up plastic and waste) in the campus under the supervision of Dr.Jyothi Nayar, Head, Department of Genetics and Biotechnology, on 7<sup>th</sup> December,2019 from 2.30 p.m. to 3.30 p.m.

170 students from various streams like NSS, NCC, YRC, Sports and Guides participated in the event picking and gathering only plastic. It started with the introductory note by Dr.Jyoti Nayar followed by a demonstration given by student volunteers that educated participants about the advantages of plogging which included exercise as well.

All the students were divided into four groups and each group was assigned plogging to various parts of the college namely Canteen, parking lots, College entrances and washrooms. The students were instructed to bring gunny bags to collect the plastic wastes. They were anxiouslyengaged in cleaning the campus and the team spirit they carried is definitely to be appreciated.