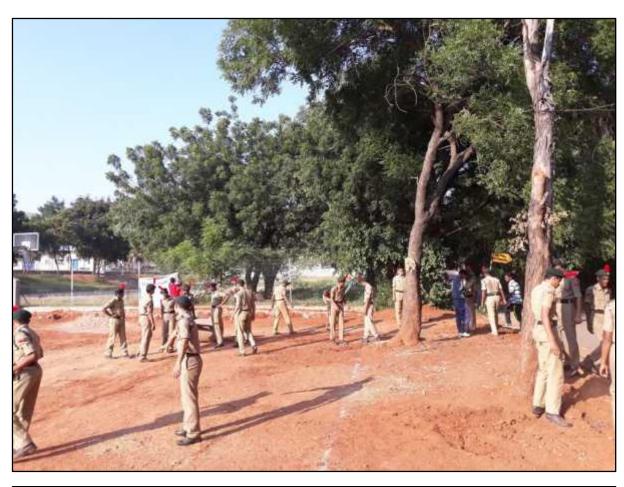

#### 1. Plogging Report

7<sup>th</sup> December,2019

Bhavan's Vivekananda College organised an event on plogging (which is a combination of jogging and picking up plastic and waste) in the campus under the supervision of Dr.Jyothi Nayar, Head, Department of Genetics and Biotechnology, on 7<sup>th</sup> December,2019 from 2.30 p.m. to 3.30 p.m.

170 students from various streams like NSS, NCC, YRC, Sports and Guides participated in the event picking and gathering only plastic. It started with the introductory note by Dr.Jyoti Nayar followed by a demonstration given by student volunteers that educated participants about the advantages of plogging which included exercise as well.

All the students were divided into four groups and each group was assigned plogging to various parts of the college namely Canteen, parking lots, College entrances and washrooms. The students were instructed to bring gunny bags to collect the plastic wastes. They were anxiouslyengaged in cleaning the campus and the team spirit they carried is definitely to be appreciated.