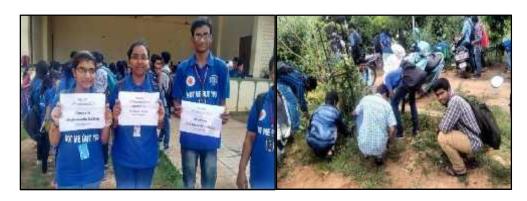

2. Workshop on Plogging

30<sup>th</sup> September, 2019

Reports for various activities organised and conducted under Environmental Studies

Head of Department: Dr C Kameswari Lecturers in-charge: 1) Ms Prachi Nath 2) Ms M Anila

3) Ms Prasitha Haridev

Plogging Workshop by Ripu Daman Bevli – Plogman of India – on 30 September 2019

"PLOGGING" means Cleaning up your surroundings while exercising your body physically. Ripu Daman is a solo traveller, entrepreneur, athlete and a devoted plogger. He has been dedicatedly and selflessly working on cleaning up our nation and making the citizens responsible to clean up while they are out for a walk, for the past two years. He inspired the students to trend the Hash tag "#PlasticUpvaas" which bans the use of single-use plastic including straws. His mission statement – "Clean up other people's litter" emphasizes on cleaning up the litter around us irrespective of whom it belongs to.