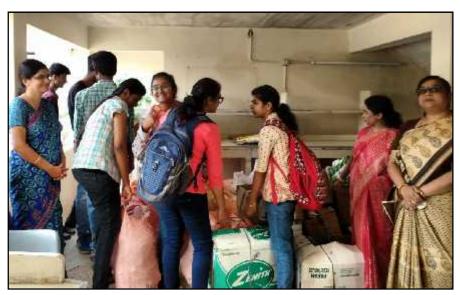

#### RECYCLING OF PAPER

#### 27-08-2015

The greENERGY club motivates every individual to be a torch bearer in protecting mother earth. As part of environmental studies project, the second year BtGC students got associated with recycling of paper. They collected 1939 kilo grams of waste paper from various departments, under the guidance of Dr. Jyothi Nayar. The recycling of paper is undertaken in collaboration with ITC limited.

#### 26-09-2016

The greENERGY club motivates every individual to be a torch bearer in protecting mother earth. As part of environmental studies project, the second year BtGC students got associated with recycling of paper. They collected 820 kilo grams of waste paper from various departments, under the guidance of Dr. Jyothi Nayar. The recycling of paper is undertaken in collaboration with ITC limited.

#### 21-08-2017

The greENERGY club motivates every individual to be a torch bearer in protecting mother earth. As part of environmental studies project, the second year MGC students got associated with recycling of paper. They collected 1882 kilo grams of waste paper from various departments, under the guidance of Dr. Jyothi Nayar. The recycling of paper is undertaken in collaboration with ITC limited.

#### 18-02-2018

Paper recycling is one of the programs of the greENERGY club undertaken in collaboration with ITC limited. The second year MGC students were associated with recycling of paper this year. They collected 2845 kilo grams of waste paper from various departments of the college, under the guidance of Dr. Jyothi Nayar. The students collected 594 kg of old news papers and 384 old magazines from the college library. The total amount of paper collected for recycling amounted to 3823 kg.