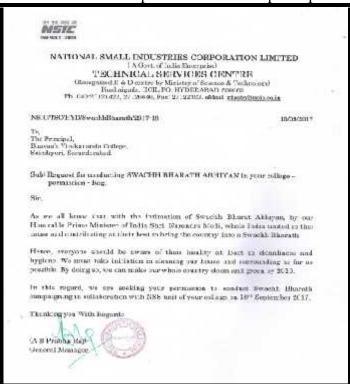

### 11. Report on Swachh Bharath with NSIC 18th September, 2017

NSS unit of BVC participated in Swachh Bharat in collaboration with NSIC, a central govt organization on 18<sup>th</sup> September 2017. Volunteers divided themselves into 5 groups and cleaned the campus premises. Each team consisting of 40 volunteers in it. The programme started at 11:00am and continued till 3:00pm. 200 volunteers participated in the program.