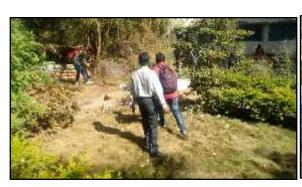

#### 1. Plogging Report

7<sup>th</sup> December,2019

Bhavan's Vivekananda College organised an event on plogging (which is a combination of jogging and picking up plastic and waste) in the campus under the supervision of Dr.Jyothi Nayar, Head, Department of Genetics and Biotechnology, on 7<sup>th</sup> December,2019 from 2.30 p.m. to 3.30 p.m.

170 students from various streams like NSS, NCC, YRC, Sports and Guides participated in the event picking and gathering only plastic. It started with the introductory note by Dr.Jyoti Nayar followed by a demonstration given by student volunteers that educated participants about the advantages of plogging which included exercise as well.

All the students were divided into four groups and each group was assigned plogging to various parts of the college namely Canteen, parking lots, College entrances and washrooms. The students were instructed to bring gunny bags to collect the plastic wastes. They were anxiouslyengaged in cleaning the campus and the team spirit they carried is definitely to be appreciated.

After completing plogging, they approached the student volunteer assigned to weigh the collected plastic and ended up collecting 69kgs after which, all were instructed to deposit the bags with plastic in the area which will be cleared by the municipality. The students dispersed with a sense of satisfaction that they contributed their time and effort for the cleanliness of the College Campus.