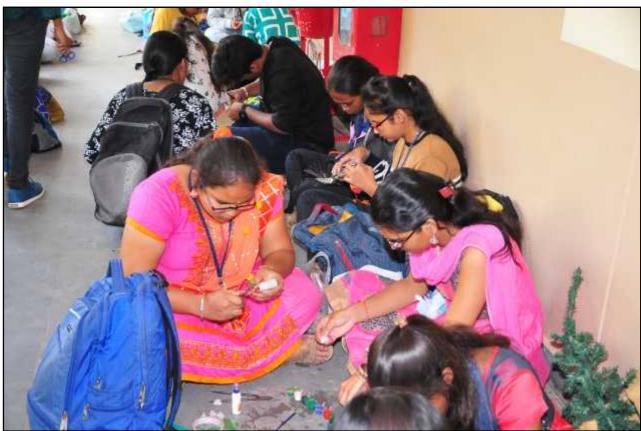

# Bhavan's Vivekananda College of Science, Humanities & Commerce Estd: 1993- Affiliated to Osmania University- Accredited with 'A' grade by NAAC

Autonomous College

V.O.I.C.E The Commerce Club has conducted itsthird event "Best out of Waste". 48 teams from B.com1st, 2nd and 3rd years participated in this event, which consisted of 2 members per team. The participants were required to prepare anything useful from any waste material that is normally intended to be thrown away. The criteria for the judgment were: creativity, presentation & efficient use of materials.

This main purpose of this event was to explore and encourage creativity in students and offer them a platform to showcase their skill.

**Head Department of Commerce** 

(Dr. K. Sreelatha Reddy)

Date:12<sup>th</sup> August, 2017

**Time**: 2:00PM

Venue: Room No. 11, 12, 15 & 16, Commerce Block

V.O.I.C.E The Commerce Club has conducted itsthird event "**Best out of Waste**". 48 teams from B.com1st,2nd and 3rd years participated in this event, which consisted of 2 members per team. Once again, theactive participation was seen from the 1<sup>st</sup> year. This event was organized to explore and encourage creativity in students and offer them a platform to showcase their skill. The participants were required to prepare anything useful from any waste material that is normally intended to be thrown away. The criteria for the judgment were: creativity, presentation & efficient use of materials. The exhibits were also showcased on 15th of August, Tuesday. Principal Prof. Ashok sir, as well as the lecturers of all the departments witnessed the exhibits.