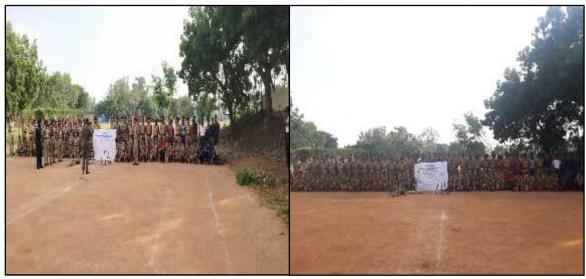

|     | 3. Report – Mega P                  | ollution Pakhwada- Awareness Rally and Nukkad Natak                                                                                                                                                                                                                                                                                                                                                                                                                                                                                                                                             |  |  |
|-----|-------------------------------------|-------------------------------------------------------------------------------------------------------------------------------------------------------------------------------------------------------------------------------------------------------------------------------------------------------------------------------------------------------------------------------------------------------------------------------------------------------------------------------------------------------------------------------------------------------------------------------------------------|--|--|
| SNo | Particulars                         | Description                                                                                                                                                                                                                                                                                                                                                                                                                                                                                                                                                                                     |  |  |
| 1   | Name of the event                   | Mega pollution Pakhwada- Rally (Footand Cycle), NUKKAD NATAK.                                                                                                                                                                                                                                                                                                                                                                                                                                                                                                                                   |  |  |
| 2   | Date(s) / Time                      | 11-07-2019                                                                                                                                                                                                                                                                                                                                                                                                                                                                                                                                                                                      |  |  |
| 3   | Venue                               | Neredmet X roads from Bhavans Vivekananda college                                                                                                                                                                                                                                                                                                                                                                                                                                                                                                                                               |  |  |
| 4   | In collaboration / association with | NCC, NSS, BSG, GRENERGY AND BVC                                                                                                                                                                                                                                                                                                                                                                                                                                                                                                                                                                 |  |  |
| 5   | Total Number of participants        | <b>247</b> Total (90 SDs, 70 SWs, 140 other students, 1 ANO, 6 Lecturers)                                                                                                                                                                                                                                                                                                                                                                                                                                                                                                                       |  |  |
| 6   | VIP(S) PRESENT                      | Prof. Y Ashok, Principal, BVC, Mrs. Niramathi, Vice- Principal, Dr. Jyothi Nair, Dr.Madhumitha, Dr. V. Venu Madhav, ANO of 12/2 COY, 2T BN, NCC, Mr. P Srinivas, NSS head, Mr. B Vijay Lakshmi.                                                                                                                                                                                                                                                                                                                                                                                                 |  |  |
| 7   | In charges (if any)                 | TS17SDA100995 CDT Shashank<br>TS17SDA100989 CDT Pawan                                                                                                                                                                                                                                                                                                                                                                                                                                                                                                                                           |  |  |
| 8   | Highlights                          | <ol> <li>The students were conducted nukkad natak on the harmful effect's of pollution has on a person.</li> <li>They portrayed how the environment was in the time of our elders and the present-day environment.</li> <li>They were also divided into 20 teams who conducted seminars in the classrooms to make the students aware about the importance of a pollution free environment.</li> <li>This was followed by a Mega rally(Cycling, walking) which began at the college ground to Neredmet x road.</li> <li>This rally was flagged off by Prof. Y Ashok, principal of BVC</li> </ol> |  |  |