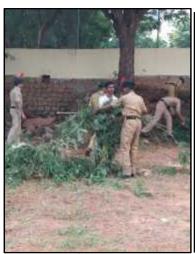

|      | 4. Report –         | Cleaning of drains, streets and back alleys                                         |  |  |
|------|---------------------|-------------------------------------------------------------------------------------|--|--|
| S No | Particulars         | Description                                                                         |  |  |
| 1    | Name of the event   | Swachchata hi Sewa- Shramdaan for cleaning drains, streets and back alleys near BVC |  |  |
|      |                     | Rally during Swachchata hi Sewa                                                     |  |  |
| 2    | Date(s) / Time      | 15/09/2018 to 02/10/2018                                                            |  |  |
| 3    | Venue               | Silver Jubilee sports complex and Hand ball ground sports arena.                    |  |  |
| 4    | In collaboration /  | Bhavan's Vivekananda college of Science, Humanities and Commerce                    |  |  |
|      | association with    | Sainikpuri has extended their facilities to Bharatiya Vidya Bhavan,                 |  |  |
|      |                     | Sanikpuri Kendra.                                                                   |  |  |
| 5    | Total Number of     | Bhavans Vivekananda College                                                         |  |  |
|      | participants        | SD-68 SW- 32 Sports persons- 30 ANO-01 TOTAL-131                                    |  |  |
| 6    | VIP(S) PRESENT      | Sub Balwanth Singh, Mrs.Sreedevi                                                    |  |  |
| 7    | In charges (if any) | SUO P.Divya                                                                         |  |  |
| 8    | Highlights          | ) Cadets and students participated in the GOI initiative of "Swachata               |  |  |
|      |                     | hi Sewa".                                                                           |  |  |
|      |                     | (2) NCC cadets cleaned the silver jubilee sports complex and hand ball              |  |  |
|      |                     | ground of Bharatiya Vidya Bhavan, Sanikpuri Kendra.                                 |  |  |

| SNo | <b>Particulars</b>                  | Description                                                                  |  |  |
|-----|-------------------------------------|------------------------------------------------------------------------------|--|--|
| 1   | Name of the event                   | Plogging                                                                     |  |  |
| 2   | Date(s) / Time                      | 08/09/2018                                                                   |  |  |
| 3   | Venue                               | Bhavan's Vivekananda college of Science, Humanities and commerce Sainikpuri  |  |  |
| 4   | In collaboration / association with | 12/2 COY 2 T BN NCC, BVC AND GHMC                                            |  |  |
| 5   | <b>Total Number of</b>              | Bhavans Vivekananda College                                                  |  |  |
|     | participants                        | SD-65 SW-40 ANO-01 TOTAL-106                                                 |  |  |
| 6   | VIP(S) PRESENT                      | LT.DR.V.VENU MADHAV                                                          |  |  |
| 7   | In charges (if any)                 | SUO SATYANARAYANA REEDY                                                      |  |  |
| 8   | Highlights                          | (1) Plogging as part of the environmental consciousness awareness programme. |  |  |
|     |                                     | (2) Cadets have collected used plastic bottles, plastic covers and other     |  |  |
|     |                                     | packaging material from IT block, Commerce, Science black, MBA Block         |  |  |
|     |                                     | parking area and football ground and kept at one place.                      |  |  |
|     |                                     | (3) CHM Mukesh PI Staff attended the event.                                  |  |  |
|     |                                     | (4) Cdt Manmohan Singh secured the 5 <sup>th</sup> position in the race.     |  |  |