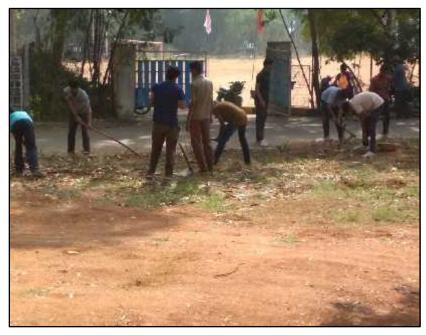

### 11. Report on Swachh Bharath with NSIC 18th September, 2017

NSS unit of BVC participated in Swachh Bharat in collaboration with NSIC, a central govt organization on 18<sup>th</sup> September 2017. Volunteers divided themselves into 5 groups and cleaned the campus premises. Each team consisting of 40 volunteers in it. The programme started at 11:00am and continued till 3:00pm. 200 volunteers participated in the program.

#### 12. Report on Campus Cleaning SWACHH PAKHWADA

1<sup>st</sup>to 15<sup>th</sup>August, 2017

NSS unit organized campus cleaning program as part of SWACHH PAKHWADA a fortnight program from 1<sup>st</sup>to 15<sup>th</sup>August, 2017. This program includes rallies, Swach Bharath, visit to orphanage etc. Volunteers took rallies in the main streets of Sainikpuri, Nirmal Nagar to bring the awareness on various cleanliness issues. They conducted cleaning drives and donated household items to orphanages at Neredmet. There **were 100 volunteers** participated in these 15 days program.