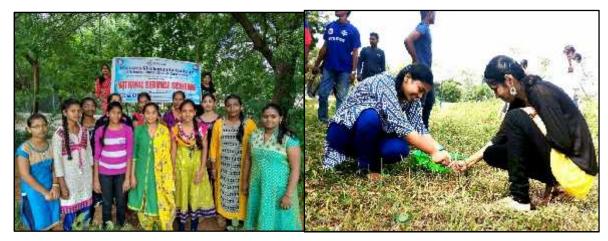

2. Workshop on Plogging

30<sup>th</sup> September, 2019

Reports for various activities organised and conducted under Environmental Studies

Head of Department: Dr C Kameswari Lecturers in-charge: 1) Ms Prachi Nath 2) Ms M Anila

3) Ms Prasitha Haridev

Plogging Workshop by Ripu Daman Bevli – Plogman of India – on 30 September 2019

"PLOGGING" means Cleaning up your surroundings while exercising your body physically. Ripu Daman is a solo traveller, entrepreneur, athlete and a devoted plogger. He has been dedicatedly and selflessly working on cleaning up our nation and making the citizens responsible to clean up while they are out for a walk, for the past two years. He inspired the students to trend the Hash tag "#PlasticUpvaas" which bans the use of single-use plastic including straws. His mission statement – "Clean up other people's litter" emphasizes on cleaning up the litter around us irrespective of whom it belongs to.