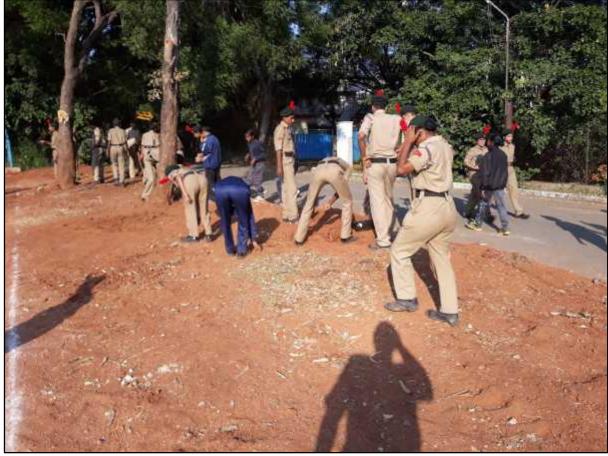

#### 1. Plogging Report

7<sup>th</sup> December,2019

Bhavan's Vivekananda College organised an event on plogging (which is a combination of jogging and picking up plastic and waste) in the campus under the supervision of Dr.Jyothi Nayar, Head, Department of Genetics and Biotechnology, on 7<sup>th</sup> December,2019 from 2.30 p.m. to 3.30 p.m.

170 students from various streams like NSS, NCC, YRC, Sports and Guides participated in the event picking and gathering only plastic. It started with the introductory note by Dr.Jyoti Nayar followed by a demonstration given by student volunteers that educated participants about the advantages of plogging which included exercise as well.

All the students were divided into four groups and each group was assigned plogging to various parts of the college namely Canteen, parking lots, College entrances and washrooms. The students were instructed to bring gunny bags to collect the plastic wastes. They were anxiouslyengaged in cleaning the campus and the team spirit they carried is definitely to be appreciated.

After completing plogging, they approached the student volunteer assigned to weigh the collected plastic and ended up collecting 69kgs after which, all were instructed to deposit the bags with plastic in the area which will be cleared by the municipality. The students dispersed with a sense of satisfaction that they contributed their time and effort for the cleanliness of the College Campus.