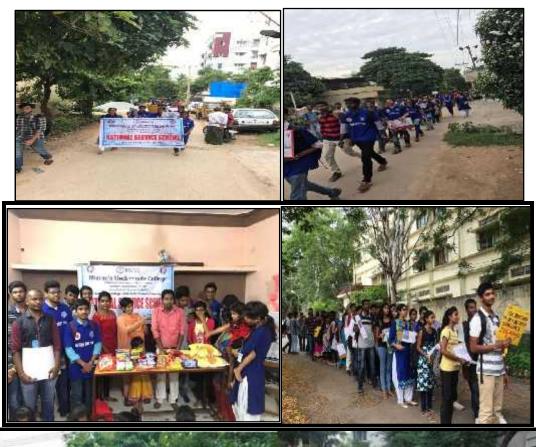

|     | 3. Report – Mega P                  | ollution Pakhwada- Awareness Rally and Nukkad Natak                                                                                                                                                                                                                                                                                                                                                                                                                                                                                                                                             |  |  |
|-----|-------------------------------------|-------------------------------------------------------------------------------------------------------------------------------------------------------------------------------------------------------------------------------------------------------------------------------------------------------------------------------------------------------------------------------------------------------------------------------------------------------------------------------------------------------------------------------------------------------------------------------------------------|--|--|
| SNo | Particulars                         | Description                                                                                                                                                                                                                                                                                                                                                                                                                                                                                                                                                                                     |  |  |
| 1   | Name of the event                   | Mega pollution Pakhwada- Rally (Footand Cycle), NUKKAD NATAK.                                                                                                                                                                                                                                                                                                                                                                                                                                                                                                                                   |  |  |
| 2   | Date(s) / Time                      | 11-07-2019                                                                                                                                                                                                                                                                                                                                                                                                                                                                                                                                                                                      |  |  |
| 3   | Venue                               | Neredmet X roads from Bhavans Vivekananda college                                                                                                                                                                                                                                                                                                                                                                                                                                                                                                                                               |  |  |
| 4   | In collaboration / association with | NCC, NSS, BSG, GRENERGY AND BVC                                                                                                                                                                                                                                                                                                                                                                                                                                                                                                                                                                 |  |  |
| 5   | Total Number of participants        | <b>247</b> Total (90 SDs, 70 SWs, 140 other students, 1 ANO, 6 Lecturers)                                                                                                                                                                                                                                                                                                                                                                                                                                                                                                                       |  |  |
| 6   | VIP(S) PRESENT                      | Prof. Y Ashok, Principal, BVC, Mrs. Niramathi, Vice- Principal, Dr. Jyothi Nair, Dr.Madhumitha, Dr. V. Venu Madhav, ANO of 12/2 COY, 2T BN, NCC, Mr. P Srinivas, NSS head, Mr. B Vijay Lakshmi.                                                                                                                                                                                                                                                                                                                                                                                                 |  |  |
| 7   | In charges (if any)                 | TS17SDA100995 CDT Shashank<br>TS17SDA100989 CDT Pawan                                                                                                                                                                                                                                                                                                                                                                                                                                                                                                                                           |  |  |
| 8   | Highlights                          | <ol> <li>The students were conducted nukkad natak on the harmful effect's of pollution has on a person.</li> <li>They portrayed how the environment was in the time of our elders and the present-day environment.</li> <li>They were also divided into 20 teams who conducted seminars in the classrooms to make the students aware about the importance of a pollution free environment.</li> <li>This was followed by a Mega rally(Cycling, walking) which began at the college ground to Neredmet x road.</li> <li>This rally was flagged off by Prof. Y Ashok, principal of BVC</li> </ol> |  |  |

#### 12. Report on Campus Cleaning SWACHH PAKHWADA

1<sup>st</sup>to 15<sup>th</sup>August, 2017

NSS unit organized campus cleaning program as part of SWACHH PAKHWADA a fortnight program from 1<sup>st</sup>to 15<sup>th</sup>August, 2017. This program includes rallies, Swach Bharath, visit to orphanage etc. Volunteers took rallies in the main streets of Sainikpuri, Nirmal Nagar to bring the awareness on various cleanliness issues. They conducted cleaning drives and donated household items to orphanages at Neredmet. There **were 100 volunteers** participated in these 15 days program.