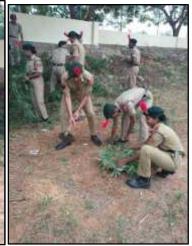

|      | 4. Report –         | Cleaning of drains, streets and back alleys                                         |  |  |
|------|---------------------|-------------------------------------------------------------------------------------|--|--|
| S No | Particulars         | Description                                                                         |  |  |
| 1    | Name of the event   | Swachchata hi Sewa- Shramdaan for cleaning drains, streets and back alleys near BVC |  |  |
|      |                     | Rally during Swachchata hi Sewa                                                     |  |  |
| 2    | Date(s) / Time      | 15/09/2018 to 02/10/2018                                                            |  |  |
| 3    | Venue               | Silver Jubilee sports complex and Hand ball ground sports arena.                    |  |  |
| 4    | In collaboration /  | Bhavan's Vivekananda college of Science, Humanities and Commerce                    |  |  |
|      | association with    | Sainikpuri has extended their facilities to Bharatiya Vidya Bhavan,                 |  |  |
|      |                     | Sanikpuri Kendra.                                                                   |  |  |
| 5    | Total Number of     | Bhavans Vivekananda College                                                         |  |  |
|      | participants        | SD-68 SW- 32 Sports persons- 30 ANO-01 TOTAL-131                                    |  |  |
| 6    | VIP(S) PRESENT      | Sub Balwanth Singh, Mrs.Sreedevi                                                    |  |  |
| 7    | In charges (if any) | SUO P.Divya                                                                         |  |  |
| 8    | Highlights          | ) Cadets and students participated in the GOI initiative of "Swachata               |  |  |
|      |                     | hi Sewa".                                                                           |  |  |
|      |                     | (2) NCC cadets cleaned the silver jubilee sports complex and hand ball              |  |  |
|      |                     | ground of Bharatiya Vidya Bhavan, Sanikpuri Kendra.                                 |  |  |

| SNo | <b>Particulars</b>                  | Description                                                                  |  |  |
|-----|-------------------------------------|------------------------------------------------------------------------------|--|--|
| 1   | Name of the event                   | Plogging                                                                     |  |  |
| 2   | Date(s) / Time                      | 08/09/2018                                                                   |  |  |
| 3   | Venue                               | Bhavan's Vivekananda college of Science, Humanities and commerce Sainikpuri  |  |  |
| 4   | In collaboration / association with | 12/2 COY 2 T BN NCC, BVC AND GHMC                                            |  |  |
| 5   | <b>Total Number of</b>              | Bhavans Vivekananda College                                                  |  |  |
|     | participants                        | SD-65 SW-40 ANO-01 TOTAL-106                                                 |  |  |
| 6   | VIP(S) PRESENT                      | LT.DR.V.VENU MADHAV                                                          |  |  |
| 7   | In charges (if any)                 | SUO SATYANARAYANA REEDY                                                      |  |  |
| 8   | Highlights                          | (1) Plogging as part of the environmental consciousness awareness programme. |  |  |
|     |                                     | (2) Cadets have collected used plastic bottles, plastic covers and other     |  |  |
|     |                                     | packaging material from IT block, Commerce, Science black, MBA Block         |  |  |
|     |                                     | parking area and football ground and kept at one place.                      |  |  |
|     |                                     | (3) CHM Mukesh PI Staff attended the event.                                  |  |  |
|     |                                     | (4) Cdt Manmohan Singh secured the 5 <sup>th</sup> position in the race.     |  |  |