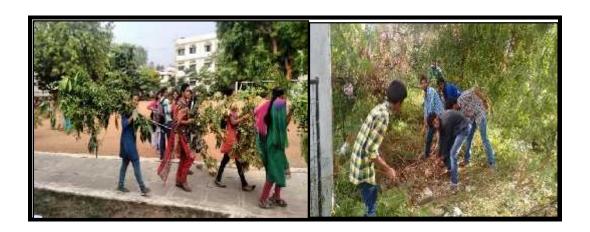

#### 1. Plogging Report

7<sup>th</sup> December,2019

Bhavan's Vivekananda College organised an event on plogging (which is a combination of jogging and picking up plastic and waste) in the campus under the supervision of Dr.Jyothi Nayar, Head, Department of Genetics and Biotechnology, on 7<sup>th</sup> December,2019 from 2.30 p.m. to 3.30 p.m.

170 students from various streams like NSS, NCC, YRC, Sports and Guides participated in the event picking and gathering only plastic. It started with the introductory note by Dr.Jyoti Nayar followed by a demonstration given by student volunteers that educated participants about the advantages of plogging which included exercise as well.

All the students were divided into four groups and each group was assigned plogging to various parts of the college namely Canteen, parking lots, College entrances and washrooms. The students were instructed to bring gunny bags to collect the plastic wastes. They were anxiouslyengaged in cleaning the campus and the team spirit they carried is definitely to be appreciated.

After completing plogging, they approached the student volunteer assigned to weigh the collected plastic and ended up collecting 69kgs after which, all were instructed to deposit the bags with plastic in the area which will be cleared by the municipality. The students dispersed with a sense of satisfaction that they contributed their time and effort for the cleanliness of the College Campus.