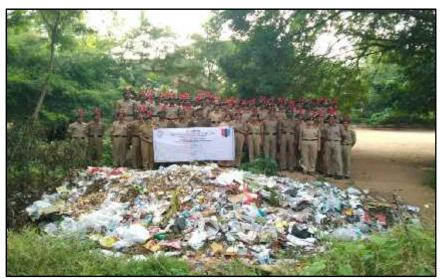

#### 1. Plogging Report

7<sup>th</sup> December,2019

Bhavan's Vivekananda College organised an event on plogging (which is a combination of jogging and picking up plastic and waste) in the campus under the supervision of Dr.Jyothi Nayar, Head, Department of Genetics and Biotechnology, on 7<sup>th</sup> December,2019 from 2.30 p.m. to 3.30 p.m.

After completing plogging, they approached the student volunteer assigned to weigh the collected plastic and ended up collecting 69kgs after which, all were instructed to deposit the bags with plastic in the area which will be cleared by the municipality. The students dispersed with a sense of satisfaction that they contributed their time and effort for the cleanliness of the College Campus.