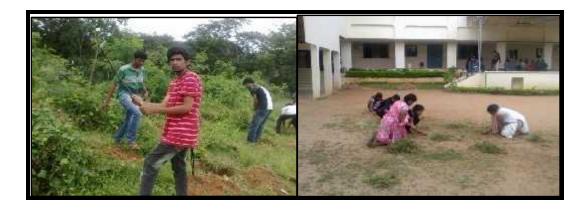

#### 1. Plogging Report

7<sup>th</sup> December,2019

Bhavan's Vivekananda College organised an event on plogging (which is a combination of jogging and picking up plastic and waste) in the campus under the supervision of Dr.Jyothi Nayar, Head, Department of Genetics and Biotechnology, on 7<sup>th</sup> December,2019 from 2.30 p.m. to 3.30 p.m.

170 students from various streams like NSS, NCC, YRC, Sports and Guides participated in the event picking and gathering only plastic. It started with the introductory note by Dr.Jyoti Nayar followed by a demonstration given by student volunteers that educated participants about the advantages of plogging which included exercise as well.

All the students were divided into four groups and each group was assigned plogging to various parts of the college namely Canteen, parking lots, College entrances and washrooms. The students were instructed to bring gunny bags to collect the plastic wastes. They were anxiouslyengaged in cleaning the campus and the team spirit they carried is definitely to be appreciated.

After completing plogging, they approached the student volunteer assigned to weigh the collected plastic and ended up collecting 69kgs after which, all were instructed to deposit the bags with plastic in the area which will be cleared by the municipality. The students dispersed with a sense of satisfaction that they contributed their time and effort for the cleanliness of the College Campus.