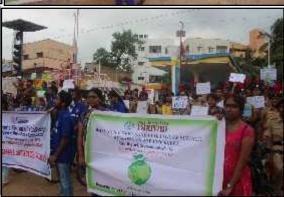

|     | 3. Report – Mega P                  | ollution Pakhwada- Awareness Rally and Nukkad Natak                                                                                                                                                                                                                                                                                                                                                                                                                                                                                                                                             |  |  |
|-----|-------------------------------------|-------------------------------------------------------------------------------------------------------------------------------------------------------------------------------------------------------------------------------------------------------------------------------------------------------------------------------------------------------------------------------------------------------------------------------------------------------------------------------------------------------------------------------------------------------------------------------------------------|--|--|
| SNo | Particulars                         | Description                                                                                                                                                                                                                                                                                                                                                                                                                                                                                                                                                                                     |  |  |
| 1   | Name of the event                   | Mega pollution Pakhwada- Rally (Footand Cycle), NUKKAD NATAK.                                                                                                                                                                                                                                                                                                                                                                                                                                                                                                                                   |  |  |
| 2   | Date(s) / Time                      | 11-07-2019                                                                                                                                                                                                                                                                                                                                                                                                                                                                                                                                                                                      |  |  |
| 3   | Venue                               | Neredmet X roads from Bhavans Vivekananda college                                                                                                                                                                                                                                                                                                                                                                                                                                                                                                                                               |  |  |
| 4   | In collaboration / association with | NCC, NSS, BSG, GRENERGY AND BVC                                                                                                                                                                                                                                                                                                                                                                                                                                                                                                                                                                 |  |  |
| 5   | Total Number of participants        | <b>247</b> Total (90 SDs, 70 SWs, 140 other students, 1 ANO, 6 Lecturers)                                                                                                                                                                                                                                                                                                                                                                                                                                                                                                                       |  |  |
| 6   | VIP(S) PRESENT                      | Prof. Y Ashok, Principal, BVC, Mrs. Niramathi, Vice- Principal, Dr. Jyothi Nair, Dr.Madhumitha, Dr. V. Venu Madhav, ANO of 12/2 COY, 2T BN, NCC, Mr. P Srinivas, NSS head, Mr. B Vijay Lakshmi.                                                                                                                                                                                                                                                                                                                                                                                                 |  |  |
| 7   | In charges (if any)                 | TS17SDA100995 CDT Shashank<br>TS17SDA100989 CDT Pawan                                                                                                                                                                                                                                                                                                                                                                                                                                                                                                                                           |  |  |
| 8   | Highlights                          | <ol> <li>The students were conducted nukkad natak on the harmful effect's of pollution has on a person.</li> <li>They portrayed how the environment was in the time of our elders and the present-day environment.</li> <li>They were also divided into 20 teams who conducted seminars in the classrooms to make the students aware about the importance of a pollution free environment.</li> <li>This was followed by a Mega rally(Cycling, walking) which began at the college ground to Neredmet x road.</li> <li>This rally was flagged off by Prof. Y Ashok, principal of BVC</li> </ol> |  |  |