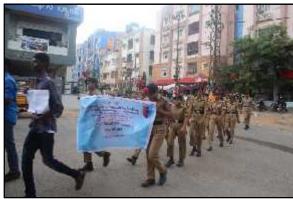

|     | 3. Report – Mega P                  | ollution Pakhwada- Awareness Rally and Nukkad Natak                                                                                                                                                                                                                                                                                                                                                                                                                                                                                                                                             |  |  |
|-----|-------------------------------------|-------------------------------------------------------------------------------------------------------------------------------------------------------------------------------------------------------------------------------------------------------------------------------------------------------------------------------------------------------------------------------------------------------------------------------------------------------------------------------------------------------------------------------------------------------------------------------------------------|--|--|
| SNo | Particulars                         | Description                                                                                                                                                                                                                                                                                                                                                                                                                                                                                                                                                                                     |  |  |
| 1   | Name of the event                   | Mega pollution Pakhwada- Rally (Footand Cycle), NUKKAD NATAK.                                                                                                                                                                                                                                                                                                                                                                                                                                                                                                                                   |  |  |
| 2   | Date(s) / Time                      | 11-07-2019                                                                                                                                                                                                                                                                                                                                                                                                                                                                                                                                                                                      |  |  |
| 3   | Venue                               | Neredmet X roads from Bhavans Vivekananda college                                                                                                                                                                                                                                                                                                                                                                                                                                                                                                                                               |  |  |
| 4   | In collaboration / association with | NCC, NSS, BSG, GRENERGY AND BVC                                                                                                                                                                                                                                                                                                                                                                                                                                                                                                                                                                 |  |  |
| 5   | Total Number of participants        | <b>247</b> Total (90 SDs, 70 SWs, 140 other students, 1 ANO, 6 Lecturers)                                                                                                                                                                                                                                                                                                                                                                                                                                                                                                                       |  |  |
| 6   | VIP(S) PRESENT                      | Prof. Y Ashok, Principal, BVC, Mrs. Niramathi, Vice- Principal, Dr. Jyothi Nair, Dr.Madhumitha, Dr. V. Venu Madhav, ANO of 12/2 COY, 2T BN, NCC, Mr. P Srinivas, NSS head, Mr. B Vijay Lakshmi.                                                                                                                                                                                                                                                                                                                                                                                                 |  |  |
| 7   | In charges (if any)                 | TS17SDA100995 CDT Shashank<br>TS17SDA100989 CDT Pawan                                                                                                                                                                                                                                                                                                                                                                                                                                                                                                                                           |  |  |
| 8   | Highlights                          | <ol> <li>The students were conducted nukkad natak on the harmful effect's of pollution has on a person.</li> <li>They portrayed how the environment was in the time of our elders and the present-day environment.</li> <li>They were also divided into 20 teams who conducted seminars in the classrooms to make the students aware about the importance of a pollution free environment.</li> <li>This was followed by a Mega rally(Cycling, walking) which began at the college ground to Neredmet x road.</li> <li>This rally was flagged off by Prof. Y Ashok, principal of BVC</li> </ol> |  |  |