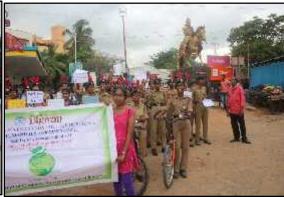

|     | 3. Report – Mega P                  | ollution Pakhwada- Awareness Rally and Nukkad Natak                                                                                                                                                                                                                                                                                                                                                                                                                                                                                                                                             |  |  |
|-----|-------------------------------------|-------------------------------------------------------------------------------------------------------------------------------------------------------------------------------------------------------------------------------------------------------------------------------------------------------------------------------------------------------------------------------------------------------------------------------------------------------------------------------------------------------------------------------------------------------------------------------------------------|--|--|
| SNo | Particulars                         | Description                                                                                                                                                                                                                                                                                                                                                                                                                                                                                                                                                                                     |  |  |
| 1   | Name of the event                   | Mega pollution Pakhwada- Rally (Footand Cycle), NUKKAD NATAK.                                                                                                                                                                                                                                                                                                                                                                                                                                                                                                                                   |  |  |
| 2   | Date(s) / Time                      | 11-07-2019                                                                                                                                                                                                                                                                                                                                                                                                                                                                                                                                                                                      |  |  |
| 3   | Venue                               | Neredmet X roads from Bhavans Vivekananda college                                                                                                                                                                                                                                                                                                                                                                                                                                                                                                                                               |  |  |
| 4   | In collaboration / association with | NCC, NSS, BSG, GRENERGY AND BVC                                                                                                                                                                                                                                                                                                                                                                                                                                                                                                                                                                 |  |  |
| 5   | Total Number of participants        | <b>247</b> Total (90 SDs, 70 SWs, 140 other students, 1 ANO, 6 Lecturers)                                                                                                                                                                                                                                                                                                                                                                                                                                                                                                                       |  |  |
| 6   | VIP(S) PRESENT                      | Prof. Y Ashok, Principal, BVC, Mrs. Niramathi, Vice- Principal, Dr. Jyothi Nair, Dr.Madhumitha, Dr. V. Venu Madhav, ANO of 12/2 COY, 2T BN, NCC, Mr. P Srinivas, NSS head, Mr. B Vijay Lakshmi.                                                                                                                                                                                                                                                                                                                                                                                                 |  |  |
| 7   | In charges (if any)                 | TS17SDA100995 CDT Shashank<br>TS17SDA100989 CDT Pawan                                                                                                                                                                                                                                                                                                                                                                                                                                                                                                                                           |  |  |
| 8   | Highlights                          | <ol> <li>The students were conducted nukkad natak on the harmful effect's of pollution has on a person.</li> <li>They portrayed how the environment was in the time of our elders and the present-day environment.</li> <li>They were also divided into 20 teams who conducted seminars in the classrooms to make the students aware about the importance of a pollution free environment.</li> <li>This was followed by a Mega rally(Cycling, walking) which began at the college ground to Neredmet x road.</li> <li>This rally was flagged off by Prof. Y Ashok, principal of BVC</li> </ol> |  |  |