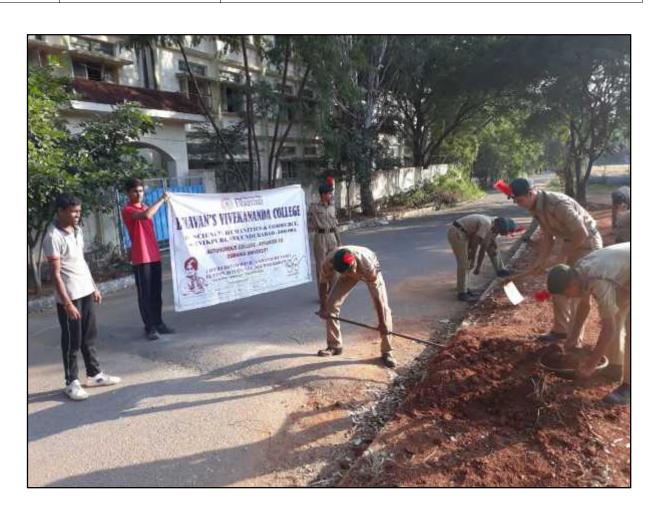

#### 1. Plogging Report

7<sup>th</sup> December,2019

Bhavan's Vivekananda College organised an event on plogging (which is a combination of jogging and picking up plastic and waste) in the campus under the supervision of Dr.Jyothi Nayar, Head, Department of Genetics and Biotechnology, on 7<sup>th</sup> December,2019 from 2.30 p.m. to 3.30 p.m.

170 students from various streams like NSS, NCC, YRC, Sports and Guides participated in the event picking and gathering only plastic. It started with the introductory note by Dr.Jyoti Nayar followed by a demonstration given by student volunteers that educated participants about the advantages of plogging which included exercise as well.

All the students were divided into four groups and each group was assigned plogging to various parts of the college namely Canteen, parking lots, College entrances and washrooms. The students were instructed to bring gunny bags to collect the plastic wastes. They were anxiouslyengaged in cleaning the campus and the team spirit they carried is definitely to be appreciated.

After completing plogging, they approached the student volunteer assigned to weigh the collected plastic and ended up collecting 69kgs after which, all were instructed to deposit the bags with plastic in the area which will be cleared by the municipality. The students dispersed with a sense of satisfaction that they contributed their time and effort for the cleanliness of the College Campus.