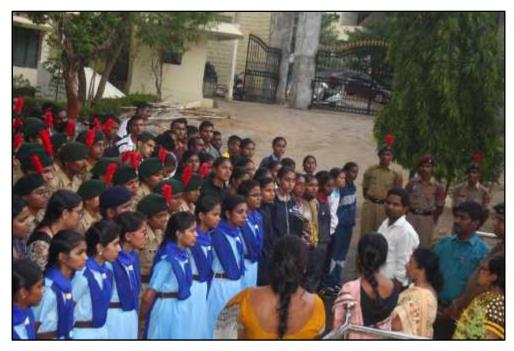

|     | 3. Report – Mega P                  | ollution Pakhwada- Awareness Rally and Nukkad Natak                                                                                                                                                                                                                                                                                                                                                                                                                                                                                                                                             |  |  |
|-----|-------------------------------------|-------------------------------------------------------------------------------------------------------------------------------------------------------------------------------------------------------------------------------------------------------------------------------------------------------------------------------------------------------------------------------------------------------------------------------------------------------------------------------------------------------------------------------------------------------------------------------------------------|--|--|
| SNo | Particulars                         | Description                                                                                                                                                                                                                                                                                                                                                                                                                                                                                                                                                                                     |  |  |
| 1   | Name of the event                   | Mega pollution Pakhwada- Rally (Footand Cycle), NUKKAD NATAK.                                                                                                                                                                                                                                                                                                                                                                                                                                                                                                                                   |  |  |
| 2   | Date(s) / Time                      | 11-07-2019                                                                                                                                                                                                                                                                                                                                                                                                                                                                                                                                                                                      |  |  |
| 3   | Venue                               | Neredmet X roads from Bhavans Vivekananda college                                                                                                                                                                                                                                                                                                                                                                                                                                                                                                                                               |  |  |
| 4   | In collaboration / association with | NCC, NSS, BSG, GRENERGY AND BVC                                                                                                                                                                                                                                                                                                                                                                                                                                                                                                                                                                 |  |  |
| 5   | Total Number of participants        | <b>247</b> Total (90 SDs, 70 SWs, 140 other students, 1 ANO, 6 Lecturers)                                                                                                                                                                                                                                                                                                                                                                                                                                                                                                                       |  |  |
| 6   | VIP(S) PRESENT                      | Prof. Y Ashok, Principal, BVC, Mrs. Niramathi, Vice- Principal, Dr. Jyothi Nair, Dr.Madhumitha, Dr. V. Venu Madhav, ANO of 12/2 COY, 2T BN, NCC, Mr. P Srinivas, NSS head, Mr. B Vijay Lakshmi.                                                                                                                                                                                                                                                                                                                                                                                                 |  |  |
| 7   | In charges (if any)                 | TS17SDA100995 CDT Shashank<br>TS17SDA100989 CDT Pawan                                                                                                                                                                                                                                                                                                                                                                                                                                                                                                                                           |  |  |
| 8   | Highlights                          | <ol> <li>The students were conducted nukkad natak on the harmful effect's of pollution has on a person.</li> <li>They portrayed how the environment was in the time of our elders and the present-day environment.</li> <li>They were also divided into 20 teams who conducted seminars in the classrooms to make the students aware about the importance of a pollution free environment.</li> <li>This was followed by a Mega rally(Cycling, walking) which began at the college ground to Neredmet x road.</li> <li>This rally was flagged off by Prof. Y Ashok, principal of BVC</li> </ol> |  |  |