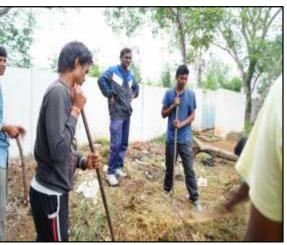

#### 1. Plogging Report

7<sup>th</sup> December,2019

Bhavan's Vivekananda College organised an event on plogging (which is a combination of jogging and picking up plastic and waste) in the campus under the supervision of Dr.Jyothi Nayar, Head, Department of Genetics and Biotechnology, on 7<sup>th</sup> December,2019 from 2.30 p.m. to 3.30 p.m.

170 students from various streams like NSS, NCC, YRC, Sports and Guides participated in the event picking and gathering only plastic. It started with the introductory note by Dr.Jyoti Nayar followed by a demonstration given by student volunteers that educated participants about the advantages of plogging which included exercise as well.

All the students were divided into four groups and each group was assigned plogging to various parts of the college namely Canteen, parking lots, College entrances and washrooms. The students were instructed to bring gunny bags to collect the plastic wastes. They were anxiouslyengaged in cleaning the campus and the team spirit they carried is definitely to be appreciated.

After completing plogging, they approached the student volunteer assigned to weigh the collected plastic and ended up collecting 69kgs after which, all were instructed to deposit the bags with plastic in the area which will be cleared by the municipality. The students dispersed with a sense of satisfaction that they contributed their time and effort for the cleanliness of the College Campus.