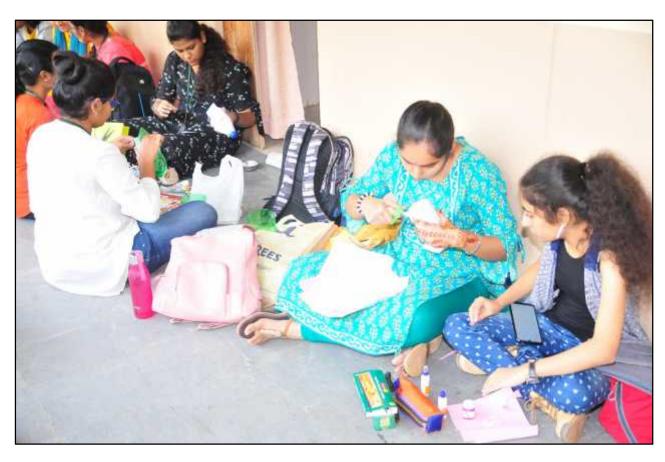

# Bhavan's Vivekananda College of Science, Humanities & Commerce Estd: 1993- Affiliated to Osmania University- Accredited with 'A' grade by NAAC

Autonomous College

V.O.I.C.E The Commerce Club has conducted itsthird event "Best out of Waste". 48 teams from B.com1st, 2nd and 3rd years participated in this event, which consisted of 2 members per team. The participants were required to prepare anything useful from any waste material that is normally intended to be thrown away. The criteria for the judgment were: creativity, presentation & efficient use of materials.

This main purpose of this event was to explore and encourage creativity in students and offer them a platform to showcase their skill.

**Head Department of Commerce** 

(Dr. K. Sreelatha Reddy)

Date:12<sup>th</sup> August, 2017

**Time**: 2:00PM

Venue: Room No. 11, 12, 15 & 16, Commerce Block

V.O.I.C.E The Commerce Club has conducted itsthird event "**Best out of Waste**". 48 teams from B.com1st,2nd and 3rd years participated in this event, which consisted of 2 members per team. Once again, theactive participation was seen from the 1<sup>st</sup> year. This event was organized to explore and encourage creativity in students and offer them a platform to showcase their skill. The participants were required to prepare anything useful from any waste material that is normally intended to be thrown away. The criteria for the judgment were: creativity, presentation & efficient use of materials. The exhibits were also showcased on 15th of August, Tuesday. Principal Prof. Ashok sir, as well as the lecturers of all the departments witnessed the exhibits.