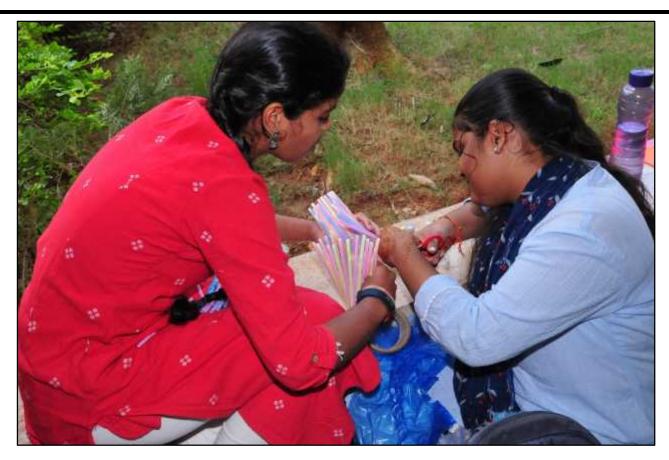

# Bhavan's Vivekananda College of Science, Humanities & Commerce Estd: 1993- Affiliated to Osmania University- Accredited with 'A' grade by NAAC

Autonomous College

V.O.I.C.E The Commerce Club has conducted itsthird event "Best out of Waste". 48 teams from B.com1st, 2nd and 3rd years participated in this event, which consisted of 2 members per team. The participants were required to prepare anything useful from any waste material that is normally intended to be thrown away. The criteria for the judgment were: creativity, presentation & efficient use of materials.

**Time**: 2:00PM

Venue: Room No. 11, 12, 15 & 16, Commerce Block

V.O.I.C.E The Commerce Club has conducted itsthird event "**Best out of Waste**". 48 teams from B.com1st,2nd and 3rd years participated in this event, which consisted of 2 members per team. Once again, theactive participation was seen from the 1<sup>st</sup> year. This event was organized to explore and encourage creativity in students and offer them a platform to showcase their skill. The participants were required to prepare anything useful from any waste material that is normally intended to be thrown away. The criteria for the judgment were: creativity, presentation & efficient use of materials. The exhibits were also showcased on 15th of August, Tuesday. Principal Prof. Ashok sir, as well as the lecturers of all the departments witnessed the exhibits.