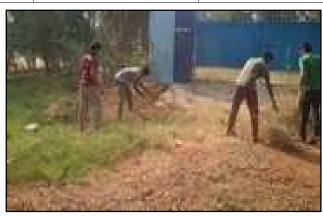

#### 1. Plogging Report

7<sup>th</sup> December,2019

Bhavan's Vivekananda College organised an event on plogging (which is a combination of jogging and picking up plastic and waste) in the campus under the supervision of Dr.Jyothi Nayar, Head, Department of Genetics and Biotechnology, on 7<sup>th</sup> December,2019 from 2.30 p.m. to 3.30 p.m.

170 students from various streams like NSS, NCC, YRC, Sports and Guides participated in the event picking and gathering only plastic. It started with the introductory note by Dr.Jyoti Nayar followed by a demonstration given by student volunteers that educated participants about the advantages of plogging which included exercise as well.

All the students were divided into four groups and each group was assigned plogging to various parts of the college namely Canteen, parking lots, College entrances and washrooms. The students were instructed to bring gunny bags to collect the plastic wastes. They were anxiouslyengaged in cleaning the campus and the team spirit they carried is definitely to be appreciated.

After completing plogging, they approached the student volunteer assigned to weigh the collected plastic and ended up collecting 69kgs after which, all were instructed to deposit the bags with plastic in the area which will be cleared by the municipality. The students dispersed with a sense of satisfaction that they contributed their time and effort for the cleanliness of the College Campus.