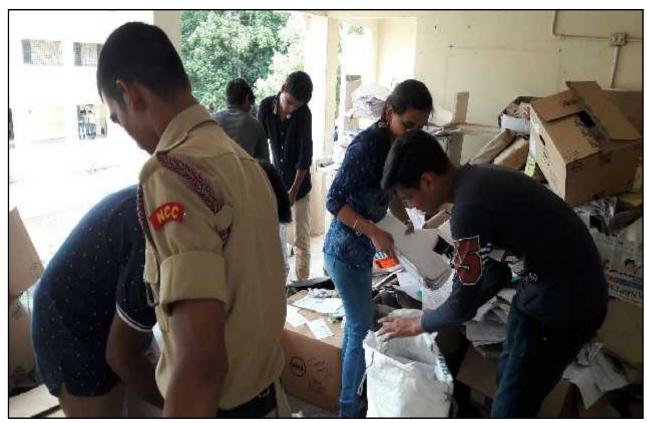

#### RECYCLING OF PAPER

#### 27-08-2015

The greENERGY club motivates every individual to be a torch bearer in protecting mother earth. As part of environmental studies project, the second year BtGC students got associated with recycling of paper. They collected 1939 kilo grams of waste paper from various departments, under the guidance of Dr. Jyothi Nayar. The recycling of paper is undertaken in collaboration with ITC limited.

#### 26-09-2016

The greENERGY club motivates every individual to be a torch bearer in protecting mother earth. As part of environmental studies project, the second year BtGC students got associated with recycling of paper. They collected 820 kilo grams of waste paper from various departments, under the guidance of Dr. Jyothi Nayar. The recycling of paper is undertaken in collaboration with ITC limited.

#### 21-08-2017

The greENERGY club motivates every individual to be a torch bearer in protecting mother earth. As part of environmental studies project, the second year MGC students got associated with recycling of paper. They collected 1882 kilo grams of waste paper from various departments, under the guidance of Dr. Jyothi Nayar. The recycling of paper is undertaken in collaboration with ITC limited.

#### 18-02-2018

Paper recycling is one of the programs of the greENERGY club undertaken in collaboration with ITC limited. The second year MGC students were associated with recycling of paper this year. They collected 2845 kilo grams of waste paper from various departments of the college, under the guidance of Dr. Jyothi Nayar. The students collected 594 kg of old news papers and 384 old magazines from the college library. The total amount of paper collected for recycling amounted to 3823 kg.