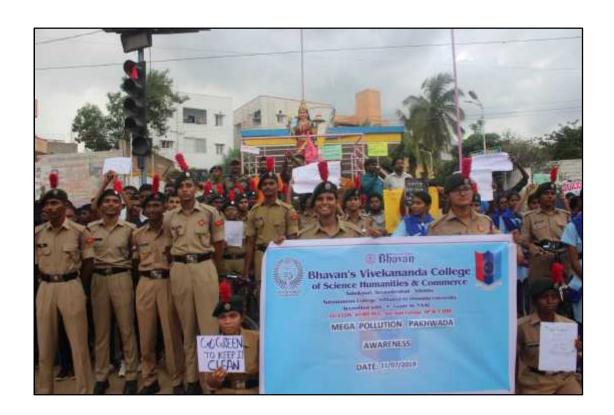

|     | 3. Report – Mega P                  | ollution Pakhwada- Awareness Rally and Nukkad Natak                                                                                                                                                                                                                                                                                                                                                                                                                                                                                                                                             |  |  |
|-----|-------------------------------------|-------------------------------------------------------------------------------------------------------------------------------------------------------------------------------------------------------------------------------------------------------------------------------------------------------------------------------------------------------------------------------------------------------------------------------------------------------------------------------------------------------------------------------------------------------------------------------------------------|--|--|
| SNo | Particulars                         | Description                                                                                                                                                                                                                                                                                                                                                                                                                                                                                                                                                                                     |  |  |
| 1   | Name of the event                   | Mega pollution Pakhwada- Rally (Footand Cycle), NUKKAD NATAK.                                                                                                                                                                                                                                                                                                                                                                                                                                                                                                                                   |  |  |
| 2   | Date(s) / Time                      | 11-07-2019                                                                                                                                                                                                                                                                                                                                                                                                                                                                                                                                                                                      |  |  |
| 3   | Venue                               | Neredmet X roads from Bhavans Vivekananda college                                                                                                                                                                                                                                                                                                                                                                                                                                                                                                                                               |  |  |
| 4   | In collaboration / association with | NCC, NSS, BSG, GRENERGY AND BVC                                                                                                                                                                                                                                                                                                                                                                                                                                                                                                                                                                 |  |  |
| 5   | Total Number of participants        | <b>247</b> Total (90 SDs, 70 SWs, 140 other students, 1 ANO, 6 Lecturers)                                                                                                                                                                                                                                                                                                                                                                                                                                                                                                                       |  |  |
| 6   | VIP(S) PRESENT                      | Prof. Y Ashok, Principal, BVC, Mrs. Niramathi, Vice- Principal, Dr. Jyothi Nair, Dr.Madhumitha, Dr. V. Venu Madhav, ANO of 12/2 COY, 2T BN, NCC, Mr. P Srinivas, NSS head, Mr. B Vijay Lakshmi.                                                                                                                                                                                                                                                                                                                                                                                                 |  |  |
| 7   | In charges (if any)                 | TS17SDA100995 CDT Shashank<br>TS17SDA100989 CDT Pawan                                                                                                                                                                                                                                                                                                                                                                                                                                                                                                                                           |  |  |
| 8   | Highlights                          | <ol> <li>The students were conducted nukkad natak on the harmful effect's of pollution has on a person.</li> <li>They portrayed how the environment was in the time of our elders and the present-day environment.</li> <li>They were also divided into 20 teams who conducted seminars in the classrooms to make the students aware about the importance of a pollution free environment.</li> <li>This was followed by a Mega rally(Cycling, walking) which began at the college ground to Neredmet x road.</li> <li>This rally was flagged off by Prof. Y Ashok, principal of BVC</li> </ol> |  |  |