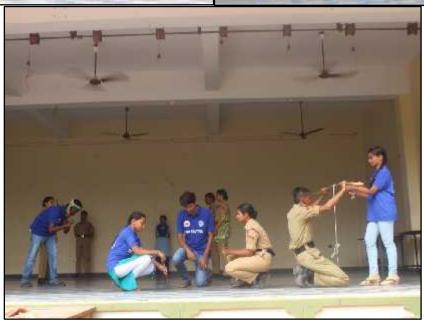

|     | 3. Report – Mega P                  | ollution Pakhwada- Awareness Rally and Nukkad Natak                                                                                                                                                                                                                                                                                                                                                                                                                                                                                                                                             |  |  |
|-----|-------------------------------------|-------------------------------------------------------------------------------------------------------------------------------------------------------------------------------------------------------------------------------------------------------------------------------------------------------------------------------------------------------------------------------------------------------------------------------------------------------------------------------------------------------------------------------------------------------------------------------------------------|--|--|
| SNo | Particulars                         | Description                                                                                                                                                                                                                                                                                                                                                                                                                                                                                                                                                                                     |  |  |
| 1   | Name of the event                   | Mega pollution Pakhwada- Rally (Footand Cycle), NUKKAD NATAK.                                                                                                                                                                                                                                                                                                                                                                                                                                                                                                                                   |  |  |
| 2   | Date(s) / Time                      | 11-07-2019                                                                                                                                                                                                                                                                                                                                                                                                                                                                                                                                                                                      |  |  |
| 3   | Venue                               | Neredmet X roads from Bhavans Vivekananda college                                                                                                                                                                                                                                                                                                                                                                                                                                                                                                                                               |  |  |
| 4   | In collaboration / association with | NCC, NSS, BSG, GRENERGY AND BVC                                                                                                                                                                                                                                                                                                                                                                                                                                                                                                                                                                 |  |  |
| 5   | Total Number of participants        | <b>247</b> Total (90 SDs, 70 SWs, 140 other students, 1 ANO, 6 Lecturers)                                                                                                                                                                                                                                                                                                                                                                                                                                                                                                                       |  |  |
| 6   | VIP(S) PRESENT                      | Prof. Y Ashok, Principal, BVC, Mrs. Niramathi, Vice- Principal, Dr. Jyothi Nair, Dr.Madhumitha, Dr. V. Venu Madhav, ANO of 12/2 COY, 2T BN, NCC, Mr. P Srinivas, NSS head, Mr. B Vijay Lakshmi.                                                                                                                                                                                                                                                                                                                                                                                                 |  |  |
| 7   | In charges (if any)                 | TS17SDA100995 CDT Shashank<br>TS17SDA100989 CDT Pawan                                                                                                                                                                                                                                                                                                                                                                                                                                                                                                                                           |  |  |
| 8   | Highlights                          | <ol> <li>The students were conducted nukkad natak on the harmful effect's of pollution has on a person.</li> <li>They portrayed how the environment was in the time of our elders and the present-day environment.</li> <li>They were also divided into 20 teams who conducted seminars in the classrooms to make the students aware about the importance of a pollution free environment.</li> <li>This was followed by a Mega rally(Cycling, walking) which began at the college ground to Neredmet x road.</li> <li>This rally was flagged off by Prof. Y Ashok, principal of BVC</li> </ol> |  |  |