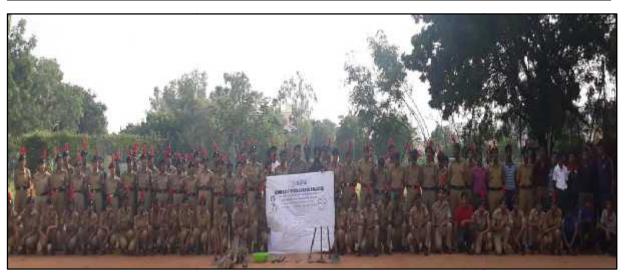

|     | 3. Report – Mega P                  | ollution Pakhwada- Awareness Rally and Nukkad Natak                                                                                                                                                                                                                                                                                                                                                                                                                                                                                                                                             |  |  |
|-----|-------------------------------------|-------------------------------------------------------------------------------------------------------------------------------------------------------------------------------------------------------------------------------------------------------------------------------------------------------------------------------------------------------------------------------------------------------------------------------------------------------------------------------------------------------------------------------------------------------------------------------------------------|--|--|
| SNo | Particulars                         | Description                                                                                                                                                                                                                                                                                                                                                                                                                                                                                                                                                                                     |  |  |
| 1   | Name of the event                   | Mega pollution Pakhwada- Rally (Footand Cycle), NUKKAD NATAK.                                                                                                                                                                                                                                                                                                                                                                                                                                                                                                                                   |  |  |
| 2   | Date(s) / Time                      | 11-07-2019                                                                                                                                                                                                                                                                                                                                                                                                                                                                                                                                                                                      |  |  |
| 3   | Venue                               | Neredmet X roads from Bhavans Vivekananda college                                                                                                                                                                                                                                                                                                                                                                                                                                                                                                                                               |  |  |
| 4   | In collaboration / association with | NCC, NSS, BSG, GRENERGY AND BVC                                                                                                                                                                                                                                                                                                                                                                                                                                                                                                                                                                 |  |  |
| 5   | Total Number of participants        | <b>247</b> Total (90 SDs, 70 SWs, 140 other students, 1 ANO, 6 Lecturers)                                                                                                                                                                                                                                                                                                                                                                                                                                                                                                                       |  |  |
| 6   | VIP(S) PRESENT                      | Prof. Y Ashok, Principal, BVC, Mrs. Niramathi, Vice- Principal, Dr. Jyothi Nair, Dr.Madhumitha, Dr. V. Venu Madhav, ANO of 12/2 COY, 2T BN, NCC, Mr. P Srinivas, NSS head, Mr. B Vijay Lakshmi.                                                                                                                                                                                                                                                                                                                                                                                                 |  |  |
| 7   | In charges (if any)                 | TS17SDA100995 CDT Shashank<br>TS17SDA100989 CDT Pawan                                                                                                                                                                                                                                                                                                                                                                                                                                                                                                                                           |  |  |
| 8   | Highlights                          | <ol> <li>The students were conducted nukkad natak on the harmful effect's of pollution has on a person.</li> <li>They portrayed how the environment was in the time of our elders and the present-day environment.</li> <li>They were also divided into 20 teams who conducted seminars in the classrooms to make the students aware about the importance of a pollution free environment.</li> <li>This was followed by a Mega rally(Cycling, walking) which began at the college ground to Neredmet x road.</li> <li>This rally was flagged off by Prof. Y Ashok, principal of BVC</li> </ol> |  |  |