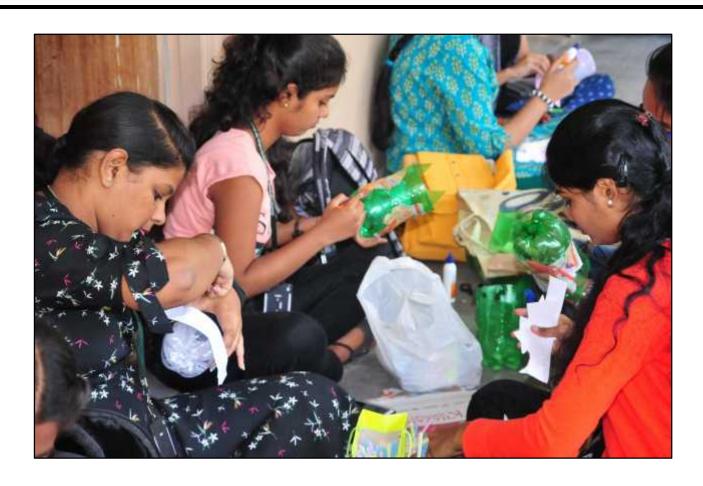

# Bhavan's Vivekananda College of Science, Humanities & Commerce Estd: 1993- Affiliated to Osmania University- Accredited with 'A' grade by NAAC

Autonomous College

V.O.I.C.E The Commerce Club has conducted itsthird event "Best out of Waste". 48 teams from B.com1st, 2nd and 3rd years participated in this event, which consisted of 2 members per team. The participants were required to prepare anything useful from any waste material that is normally intended to be thrown away. The criteria for the judgment were: creativity, presentation & efficient use of materials.

**Time**: 2:00PM

Venue: Room No. 11, 12, 15 & 16, Commerce Block

V.O.I.C.E The Commerce Club has conducted itsthird event "**Best out of Waste**". 48 teams from B.com1st,2nd and 3rd years participated in this event, which consisted of 2 members per team. Once again, theactive participation was seen from the 1<sup>st</sup> year. This event was organized to explore and encourage creativity in students and offer them a platform to showcase their skill. The participants were required to prepare anything useful from any waste material that is normally intended to be thrown away. The criteria for the judgment were: creativity, presentation & efficient use of materials. The exhibits were also showcased on 15th of August, Tuesday. Principal Prof. Ashok sir, as well as the lecturers of all the departments witnessed the exhibits.