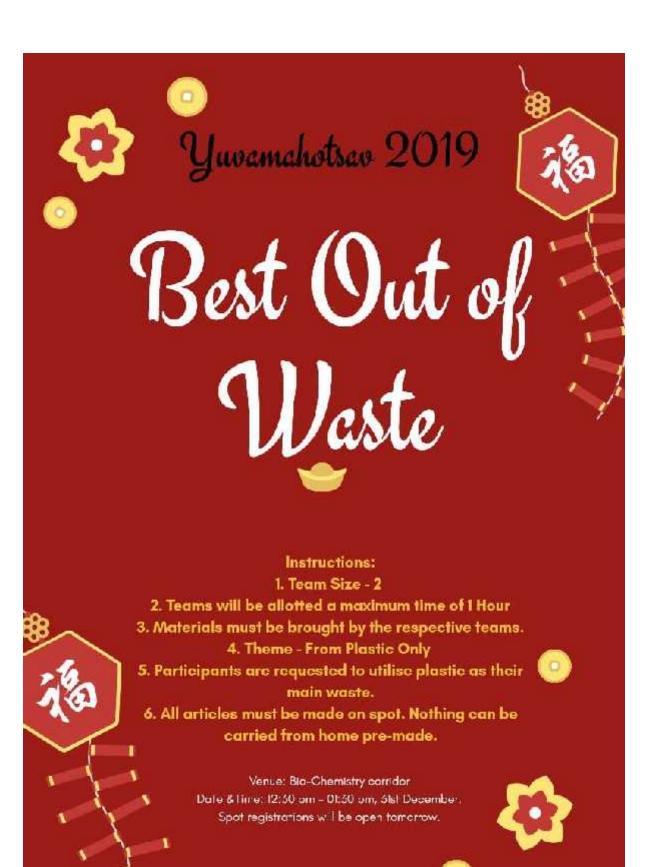

# Bhavan's Vivekananda College of Science, Humanities & Commerce Estd: 1993- Affiliated to Osmania University- Accredited with 'A' grade by NAAC

Autonomous College

V.O.I.C.E The Commerce Club has conducted itsthird event "Best out of Waste". 48 teams from B.com1st, 2nd and 3rd years participated in this event, which consisted of 2 members per team. The participants were required to prepare anything useful from any waste material that is normally intended to be thrown away. The criteria for the judgment were: creativity, presentation & efficient use of materials.

**Time**: 2:00PM

Venue: Room No. 11, 12, 15 & 16, Commerce Block

V.O.I.C.E The Commerce Club has conducted itsthird event "**Best out of Waste**". 48 teams from B.com1st,2nd and 3rd years participated in this event, which consisted of 2 members per team. Once again, theactive participation was seen from the 1<sup>st</sup> year. This event was organized to explore and encourage creativity in students and offer them a platform to showcase their skill. The participants were required to prepare anything useful from any waste material that is normally intended to be thrown away. The criteria for the judgment were: creativity, presentation & efficient use of materials. The exhibits were also showcased on 15th of August, Tuesday. Principal Prof. Ashok sir, as well as the lecturers of all the departments witnessed the exhibits.