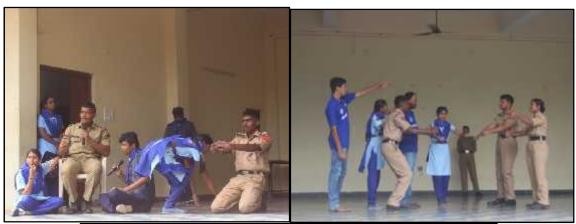

|     | 3. Report – Mega P                  | ollution Pakhwada- Awareness Rally and Nukkad Natak                                                                                                                                                                                                                                                                                                                                                                                                                                                                                                                                             |  |  |
|-----|-------------------------------------|-------------------------------------------------------------------------------------------------------------------------------------------------------------------------------------------------------------------------------------------------------------------------------------------------------------------------------------------------------------------------------------------------------------------------------------------------------------------------------------------------------------------------------------------------------------------------------------------------|--|--|
| SNo | Particulars                         | Description                                                                                                                                                                                                                                                                                                                                                                                                                                                                                                                                                                                     |  |  |
| 1   | Name of the event                   | Mega pollution Pakhwada- Rally (Footand Cycle), NUKKAD NATAK.                                                                                                                                                                                                                                                                                                                                                                                                                                                                                                                                   |  |  |
| 2   | Date(s) / Time                      | 11-07-2019                                                                                                                                                                                                                                                                                                                                                                                                                                                                                                                                                                                      |  |  |
| 3   | Venue                               | Neredmet X roads from Bhavans Vivekananda college                                                                                                                                                                                                                                                                                                                                                                                                                                                                                                                                               |  |  |
| 4   | In collaboration / association with | NCC, NSS, BSG, GRENERGY AND BVC                                                                                                                                                                                                                                                                                                                                                                                                                                                                                                                                                                 |  |  |
| 5   | Total Number of participants        | <b>247</b> Total (90 SDs, 70 SWs, 140 other students, 1 ANO, 6 Lecturers)                                                                                                                                                                                                                                                                                                                                                                                                                                                                                                                       |  |  |
| 6   | VIP(S) PRESENT                      | Prof. Y Ashok, Principal, BVC, Mrs. Niramathi, Vice- Principal, Dr. Jyothi Nair, Dr.Madhumitha, Dr. V. Venu Madhav, ANO of 12/2 COY, 2T BN, NCC, Mr. P Srinivas, NSS head, Mr. B Vijay Lakshmi.                                                                                                                                                                                                                                                                                                                                                                                                 |  |  |
| 7   | In charges (if any)                 | TS17SDA100995 CDT Shashank<br>TS17SDA100989 CDT Pawan                                                                                                                                                                                                                                                                                                                                                                                                                                                                                                                                           |  |  |
| 8   | Highlights                          | <ol> <li>The students were conducted nukkad natak on the harmful effect's of pollution has on a person.</li> <li>They portrayed how the environment was in the time of our elders and the present-day environment.</li> <li>They were also divided into 20 teams who conducted seminars in the classrooms to make the students aware about the importance of a pollution free environment.</li> <li>This was followed by a Mega rally(Cycling, walking) which began at the college ground to Neredmet x road.</li> <li>This rally was flagged off by Prof. Y Ashok, principal of BVC</li> </ol> |  |  |