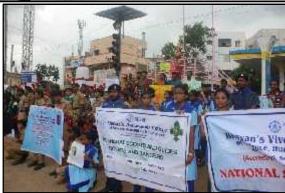

|     | 3. Report – Mega P                  | ollution Pakhwada- Awareness Rally and Nukkad Natak                                                                                                                                                                                                                                                                                                                                                                                                                                                                                                                                             |  |  |
|-----|-------------------------------------|-------------------------------------------------------------------------------------------------------------------------------------------------------------------------------------------------------------------------------------------------------------------------------------------------------------------------------------------------------------------------------------------------------------------------------------------------------------------------------------------------------------------------------------------------------------------------------------------------|--|--|
| SNo | Particulars                         | Description                                                                                                                                                                                                                                                                                                                                                                                                                                                                                                                                                                                     |  |  |
| 1   | Name of the event                   | Mega pollution Pakhwada- Rally (Footand Cycle), NUKKAD NATAK.                                                                                                                                                                                                                                                                                                                                                                                                                                                                                                                                   |  |  |
| 2   | Date(s) / Time                      | 11-07-2019                                                                                                                                                                                                                                                                                                                                                                                                                                                                                                                                                                                      |  |  |
| 3   | Venue                               | Neredmet X roads from Bhavans Vivekananda college                                                                                                                                                                                                                                                                                                                                                                                                                                                                                                                                               |  |  |
| 4   | In collaboration / association with | NCC, NSS, BSG, GRENERGY AND BVC                                                                                                                                                                                                                                                                                                                                                                                                                                                                                                                                                                 |  |  |
| 5   | Total Number of participants        | <b>247</b> Total (90 SDs, 70 SWs, 140 other students, 1 ANO, 6 Lecturers)                                                                                                                                                                                                                                                                                                                                                                                                                                                                                                                       |  |  |
| 6   | VIP(S) PRESENT                      | Prof. Y Ashok, Principal, BVC, Mrs. Niramathi, Vice- Principal, Dr. Jyothi Nair, Dr.Madhumitha, Dr. V. Venu Madhav, ANO of 12/2 COY, 2T BN, NCC, Mr. P Srinivas, NSS head, Mr. B Vijay Lakshmi.                                                                                                                                                                                                                                                                                                                                                                                                 |  |  |
| 7   | In charges (if any)                 | TS17SDA100995 CDT Shashank<br>TS17SDA100989 CDT Pawan                                                                                                                                                                                                                                                                                                                                                                                                                                                                                                                                           |  |  |
| 8   | Highlights                          | <ol> <li>The students were conducted nukkad natak on the harmful effect's of pollution has on a person.</li> <li>They portrayed how the environment was in the time of our elders and the present-day environment.</li> <li>They were also divided into 20 teams who conducted seminars in the classrooms to make the students aware about the importance of a pollution free environment.</li> <li>This was followed by a Mega rally(Cycling, walking) which began at the college ground to Neredmet x road.</li> <li>This rally was flagged off by Prof. Y Ashok, principal of BVC</li> </ol> |  |  |