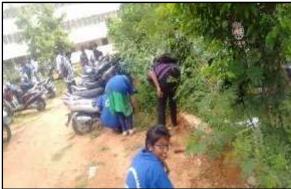

#### 1. Plogging Report

7<sup>th</sup> December,2019

Bhavan's Vivekananda College organised an event on plogging (which is a combination of jogging and picking up plastic and waste) in the campus under the supervision of Dr.Jyothi Nayar, Head, Department of Genetics and Biotechnology, on 7<sup>th</sup> December,2019 from 2.30 p.m. to 3.30 p.m.

170 students from various streams like NSS, NCC, YRC, Sports and Guides participated in the event picking and gathering only plastic. It started with the introductory note by Dr.Jyoti Nayar followed by a demonstration given by student volunteers that educated participants about the advantages of plogging which included exercise as well.

All the students were divided into four groups and each group was assigned plogging to various parts of the college namely Canteen, parking lots, College entrances and washrooms. The students were instructed to bring gunny bags to collect the plastic wastes. They were anxiouslyengaged in cleaning the campus and the team spirit they carried is definitely to be appreciated.

After completing plogging, they approached the student volunteer assigned to weigh the collected plastic and ended up collecting 69kgs after which, all were instructed to deposit the bags with plastic in the area which will be cleared by the municipality. The students dispersed with a sense of satisfaction that they contributed their time and effort for the cleanliness of the College Campus.