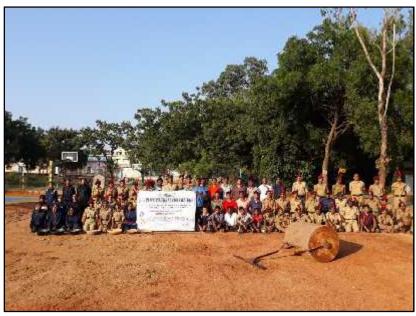

|      | 4. Report –         | Cleaning of drains, streets and back alleys                                         |  |  |
|------|---------------------|-------------------------------------------------------------------------------------|--|--|
| S No | Particulars         | Description                                                                         |  |  |
| 1    | Name of the event   | Swachchata hi Sewa- Shramdaan for cleaning drains, streets and back alleys near BVC |  |  |
|      |                     | Rally during Swachchata hi Sewa                                                     |  |  |
| 2    | Date(s) / Time      | 15/09/2018 to 02/10/2018                                                            |  |  |
| 3    | Venue               | Silver Jubilee sports complex and Hand ball ground sports arena.                    |  |  |
| 4    | In collaboration /  | Bhavan's Vivekananda college of Science, Humanities and Commerce                    |  |  |
|      | association with    | Sainikpuri has extended their facilities to Bharatiya Vidya Bhavan,                 |  |  |
|      |                     | Sanikpuri Kendra.                                                                   |  |  |
| 5    | Total Number of     | Bhavans Vivekananda College                                                         |  |  |
|      | participants        | SD-68 SW- 32 Sports persons- 30 ANO-01 TOTAL-131                                    |  |  |
| 6    | VIP(S) PRESENT      | Sub Balwanth Singh, Mrs.Sreedevi                                                    |  |  |
| 7    | In charges (if any) | SUO P.Divya                                                                         |  |  |
| 8    | Highlights          | ) Cadets and students participated in the GOI initiative of "Swachata               |  |  |
|      |                     | hi Sewa".                                                                           |  |  |
|      |                     | (2) NCC cadets cleaned the silver jubilee sports complex and hand ball              |  |  |
|      |                     | ground of Bharatiya Vidya Bhavan, Sanikpuri Kendra.                                 |  |  |

| SNo | <b>Particulars</b>                  | Description                                                                  |  |  |
|-----|-------------------------------------|------------------------------------------------------------------------------|--|--|
| 1   | Name of the event                   | Plogging                                                                     |  |  |
| 2   | Date(s) / Time                      | 08/09/2018                                                                   |  |  |
| 3   | Venue                               | Bhavan's Vivekananda college of Science, Humanities and commerce Sainikpuri  |  |  |
| 4   | In collaboration / association with | 12/2 COY 2 T BN NCC, BVC AND GHMC                                            |  |  |
| 5   | <b>Total Number of</b>              | Bhavans Vivekananda College                                                  |  |  |
|     | participants                        | SD-65 SW-40 ANO-01 TOTAL-106                                                 |  |  |
| 6   | VIP(S) PRESENT                      | LT.DR.V.VENU MADHAV                                                          |  |  |
| 7   | In charges (if any)                 | SUO SATYANARAYANA REEDY                                                      |  |  |
| 8   | Highlights                          | (1) Plogging as part of the environmental consciousness awareness programme. |  |  |
|     |                                     | (2) Cadets have collected used plastic bottles, plastic covers and other     |  |  |
|     |                                     | packaging material from IT block, Commerce, Science black, MBA Block         |  |  |
|     |                                     | parking area and football ground and kept at one place.                      |  |  |
|     |                                     | (3) CHM Mukesh PI Staff attended the event.                                  |  |  |
|     |                                     | (4) Cdt Manmohan Singh secured the 5 <sup>th</sup> position in the race.     |  |  |