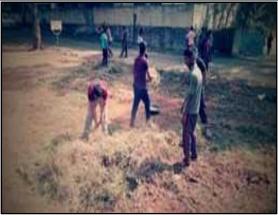

#### 1. Plogging Report

7<sup>th</sup> December,2019

Bhavan's Vivekananda College organised an event on plogging (which is a combination of jogging and picking up plastic and waste) in the campus under the supervision of Dr.Jyothi Nayar, Head, Department of Genetics and Biotechnology, on 7<sup>th</sup> December,2019 from 2.30 p.m. to 3.30 p.m.

170 students from various streams like NSS, NCC, YRC, Sports and Guides participated in the event picking and gathering only plastic. It started with the introductory note by Dr.Jyoti Nayar followed by a demonstration given by student volunteers that educated participants about the advantages of plogging which included exercise as well.

All the students were divided into four groups and each group was assigned plogging to various parts of the college namely Canteen, parking lots, College entrances and washrooms. The students were instructed to bring gunny bags to collect the plastic wastes. They were anxiouslyengaged in cleaning the campus and the team spirit they carried is definitely to be appreciated.

After completing plogging, they approached the student volunteer assigned to weigh the collected plastic and ended up collecting 69kgs after which, all were instructed to deposit the bags with plastic in the area which will be cleared by the municipality. The students dispersed with a sense of satisfaction that they contributed their time and effort for the cleanliness of the College Campus.