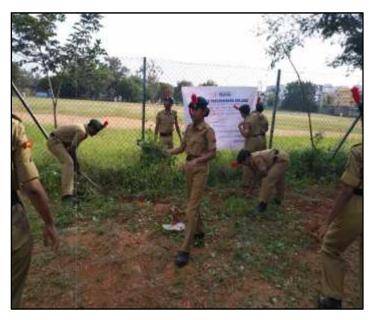

#### 1. Plogging Report

7<sup>th</sup> December,2019

Bhavan's Vivekananda College organised an event on plogging (which is a combination of jogging and picking up plastic and waste) in the campus under the supervision of Dr.Jyothi Nayar, Head, Department of Genetics and Biotechnology, on 7<sup>th</sup> December,2019 from 2.30 p.m. to 3.30 p.m.

170 students from various streams like NSS, NCC, YRC, Sports and Guides participated in the event picking and gathering only plastic. It started with the introductory note by Dr.Jyoti Nayar followed by a demonstration given by student volunteers that educated participants about the advantages of plogging which included exercise as well.

All the students were divided into four groups and each group was assigned plogging to various parts of the college namely Canteen, parking lots, College entrances and washrooms. The students were instructed to bring gunny bags to collect the plastic wastes. They were anxiouslyengaged in cleaning the campus and the team spirit they carried is definitely to be appreciated.