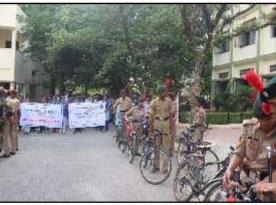

|     | 3. Report – Mega P                  | ollution Pakhwada- Awareness Rally and Nukkad Natak                                                                                                                                                                                                                                                                                                                                                                                                                                                                                                                                             |  |  |
|-----|-------------------------------------|-------------------------------------------------------------------------------------------------------------------------------------------------------------------------------------------------------------------------------------------------------------------------------------------------------------------------------------------------------------------------------------------------------------------------------------------------------------------------------------------------------------------------------------------------------------------------------------------------|--|--|
| SNo | Particulars                         | Description                                                                                                                                                                                                                                                                                                                                                                                                                                                                                                                                                                                     |  |  |
| 1   | Name of the event                   | Mega pollution Pakhwada- Rally (Footand Cycle), NUKKAD NATAK.                                                                                                                                                                                                                                                                                                                                                                                                                                                                                                                                   |  |  |
| 2   | Date(s) / Time                      | 11-07-2019                                                                                                                                                                                                                                                                                                                                                                                                                                                                                                                                                                                      |  |  |
| 3   | Venue                               | Neredmet X roads from Bhavans Vivekananda college                                                                                                                                                                                                                                                                                                                                                                                                                                                                                                                                               |  |  |
| 4   | In collaboration / association with | NCC, NSS, BSG, GRENERGY AND BVC                                                                                                                                                                                                                                                                                                                                                                                                                                                                                                                                                                 |  |  |
| 5   | Total Number of participants        | <b>247</b> Total (90 SDs, 70 SWs, 140 other students, 1 ANO, 6 Lecturers)                                                                                                                                                                                                                                                                                                                                                                                                                                                                                                                       |  |  |
| 6   | VIP(S) PRESENT                      | Prof. Y Ashok, Principal, BVC, Mrs. Niramathi, Vice- Principal, Dr. Jyothi Nair, Dr.Madhumitha, Dr. V. Venu Madhav, ANO of 12/2 COY, 2T BN, NCC, Mr. P Srinivas, NSS head, Mr. B Vijay Lakshmi.                                                                                                                                                                                                                                                                                                                                                                                                 |  |  |
| 7   | In charges (if any)                 | TS17SDA100995 CDT Shashank<br>TS17SDA100989 CDT Pawan                                                                                                                                                                                                                                                                                                                                                                                                                                                                                                                                           |  |  |
| 8   | Highlights                          | <ol> <li>The students were conducted nukkad natak on the harmful effect's of pollution has on a person.</li> <li>They portrayed how the environment was in the time of our elders and the present-day environment.</li> <li>They were also divided into 20 teams who conducted seminars in the classrooms to make the students aware about the importance of a pollution free environment.</li> <li>This was followed by a Mega rally(Cycling, walking) which began at the college ground to Neredmet x road.</li> <li>This rally was flagged off by Prof. Y Ashok, principal of BVC</li> </ol> |  |  |