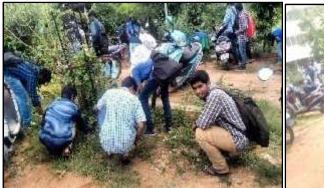

#### 1. Plogging Report

7<sup>th</sup> December,2019

Bhavan's Vivekananda College organised an event on plogging (which is a combination of jogging and picking up plastic and waste) in the campus under the supervision of Dr.Jyothi Nayar, Head, Department of Genetics and Biotechnology, on 7<sup>th</sup> December,2019 from 2.30 p.m. to 3.30 p.m.

170 students from various streams like NSS, NCC, YRC, Sports and Guides participated in the event picking and gathering only plastic. It started with the introductory note by Dr.Jyoti Nayar followed by a demonstration given by student volunteers that educated participants about the advantages of plogging which included exercise as well.

All the students were divided into four groups and each group was assigned plogging to various parts of the college namely Canteen, parking lots, College entrances and washrooms. The students were instructed to bring gunny bags to collect the plastic wastes. They were anxiouslyengaged in cleaning the campus and the team spirit they carried is definitely to be appreciated.

After completing plogging, they approached the student volunteer assigned to weigh the collected plastic and ended up collecting 69kgs after which, all were instructed to deposit the bags with plastic in the area which will be cleared by the municipality. The students dispersed with a sense of satisfaction that they contributed their time and effort for the cleanliness of the College Campus.