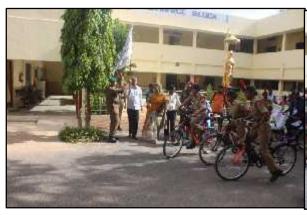

|     | 3. Report – Mega P                  | ollution Pakhwada- Awareness Rally and Nukkad Natak                                                                                                                                                                                                                                                                                                                                                                                                                                                                                                                                             |  |  |
|-----|-------------------------------------|-------------------------------------------------------------------------------------------------------------------------------------------------------------------------------------------------------------------------------------------------------------------------------------------------------------------------------------------------------------------------------------------------------------------------------------------------------------------------------------------------------------------------------------------------------------------------------------------------|--|--|
| SNo | Particulars                         | Description                                                                                                                                                                                                                                                                                                                                                                                                                                                                                                                                                                                     |  |  |
| 1   | Name of the event                   | Mega pollution Pakhwada- Rally (Footand Cycle), NUKKAD NATAK.                                                                                                                                                                                                                                                                                                                                                                                                                                                                                                                                   |  |  |
| 2   | Date(s) / Time                      | 11-07-2019                                                                                                                                                                                                                                                                                                                                                                                                                                                                                                                                                                                      |  |  |
| 3   | Venue                               | Neredmet X roads from Bhavans Vivekananda college                                                                                                                                                                                                                                                                                                                                                                                                                                                                                                                                               |  |  |
| 4   | In collaboration / association with | NCC, NSS, BSG, GRENERGY AND BVC                                                                                                                                                                                                                                                                                                                                                                                                                                                                                                                                                                 |  |  |
| 5   | Total Number of participants        | <b>247</b> Total (90 SDs, 70 SWs, 140 other students, 1 ANO, 6 Lecturers)                                                                                                                                                                                                                                                                                                                                                                                                                                                                                                                       |  |  |
| 6   | VIP(S) PRESENT                      | Prof. Y Ashok, Principal, BVC, Mrs. Niramathi, Vice- Principal, Dr. Jyothi Nair, Dr.Madhumitha, Dr. V. Venu Madhav, ANO of 12/2 COY, 2T BN, NCC, Mr. P Srinivas, NSS head, Mr. B Vijay Lakshmi.                                                                                                                                                                                                                                                                                                                                                                                                 |  |  |
| 7   | In charges (if any)                 | TS17SDA100995 CDT Shashank<br>TS17SDA100989 CDT Pawan                                                                                                                                                                                                                                                                                                                                                                                                                                                                                                                                           |  |  |
| 8   | Highlights                          | <ol> <li>The students were conducted nukkad natak on the harmful effect's of pollution has on a person.</li> <li>They portrayed how the environment was in the time of our elders and the present-day environment.</li> <li>They were also divided into 20 teams who conducted seminars in the classrooms to make the students aware about the importance of a pollution free environment.</li> <li>This was followed by a Mega rally(Cycling, walking) which began at the college ground to Neredmet x road.</li> <li>This rally was flagged off by Prof. Y Ashok, principal of BVC</li> </ol> |  |  |