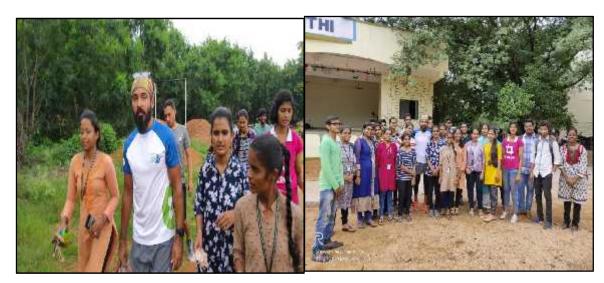

2. Workshop on Plogging

30<sup>th</sup> September, 2019

Reports for various activities organised and conducted under Environmental Studies

Head of Department: Dr C Kameswari Lecturers in-charge: 1) Ms Prachi Nath 2) Ms M Anila

3) Ms Prasitha Haridev

Plogging Workshop by Ripu Daman Bevli – Plogman of India – on 30 September 2019

"PLOGGING" means Cleaning up your surroundings while exercising your body physically. Ripu Daman is a solo traveller, entrepreneur, athlete and a devoted plogger. He has been dedicatedly and selflessly working on cleaning up our nation and making the citizens responsible to clean up while they are out for a walk, for the past two years. He inspired the students to trend the Hash tag "#PlasticUpvaas" which bans the use of single-use plastic including straws. His mission statement – "Clean up other people's litter" emphasizes on cleaning up the litter around us irrespective of whom it belongs to.