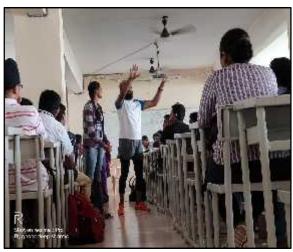

2. Workshop on Plogging

30<sup>th</sup> September, 2019

Reports for various activities organised and conducted under Environmental Studies

Head of Department: Dr C Kameswari Lecturers in-charge: 1) Ms Prachi Nath 2) Ms M Anila

3) Ms Prasitha Haridev

Plogging Workshop by Ripu Daman Bevli – Plogman of India – on 30 September 2019

"PLOGGING" means Cleaning up your surroundings while exercising your body physically. Ripu Daman is a solo traveller, entrepreneur, athlete and a devoted plogger. He has been dedicatedly and selflessly working on cleaning up our nation and making the citizens responsible to clean up while they are out for a walk, for the past two years. He inspired the students to trend the Hash tag "#PlasticUpvaas" which bans the use of single-use plastic including straws. His mission statement – "Clean up other people's litter" emphasizes on cleaning up the litter around us irrespective of whom it belongs to.