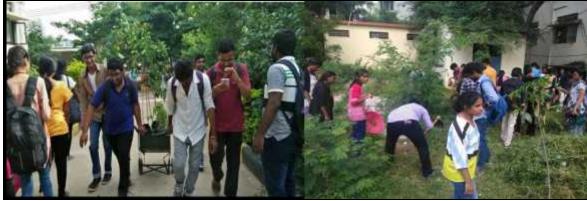

#### 1. Plogging Report

7<sup>th</sup> December,2019

Bhavan's Vivekananda College organised an event on plogging (which is a combination of jogging and picking up plastic and waste) in the campus under the supervision of Dr.Jyothi Nayar, Head, Department of Genetics and Biotechnology, on 7<sup>th</sup> December,2019 from 2.30 p.m. to 3.30 p.m.

170 students from various streams like NSS, NCC, YRC, Sports and Guides participated in the event picking and gathering only plastic. It started with the introductory note by Dr.Jyoti Nayar followed by a demonstration given by student volunteers that educated participants about the advantages of plogging which included exercise as well.

All the students were divided into four groups and each group was assigned plogging to various parts of the college namely Canteen, parking lots, College entrances and washrooms. The students were instructed to bring gunny bags to collect the plastic wastes. They were anxiouslyengaged in cleaning the campus and the team spirit they carried is definitely to be appreciated.

After completing plogging, they approached the student volunteer assigned to weigh the collected plastic and ended up collecting 69kgs after which, all were instructed to deposit the bags with plastic in the area which will be cleared by the municipality. The students dispersed with a sense of satisfaction that they contributed their time and effort for the cleanliness of the College Campus.