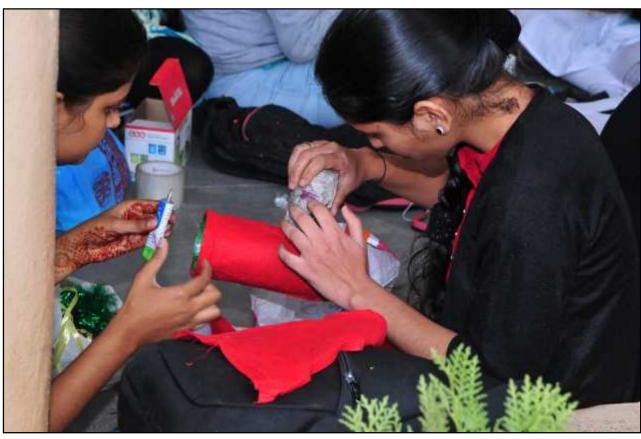

# Bhavan's Vivekananda College of Science, Humanities & Commerce Estd: 1993- Affiliated to Osmania University- Accredited with 'A' grade by NAAC

Autonomous College

V.O.I.C.E The Commerce Club has conducted itsthird event "Best out of Waste". 48 teams from B.com1st, 2nd and 3rd years participated in this event, which consisted of 2 members per team. The participants were required to prepare anything useful from any waste material that is normally intended to be thrown away. The criteria for the judgment were: creativity, presentation & efficient use of materials.

**Time**: 2:00PM

Venue: Room No. 11, 12, 15 & 16, Commerce Block

V.O.I.C.E The Commerce Club has conducted itsthird event "**Best out of Waste**". 48 teams from B.com1st,2nd and 3rd years participated in this event, which consisted of 2 members per team. Once again, theactive participation was seen from the 1<sup>st</sup> year. This event was organized to explore and encourage creativity in students and offer them a platform to showcase their skill. The participants were required to prepare anything useful from any waste material that is normally intended to be thrown away. The criteria for the judgment were: creativity, presentation & efficient use of materials. The exhibits were also showcased on 15th of August, Tuesday. Principal Prof. Ashok sir, as well as the lecturers of all the departments witnessed the exhibits.