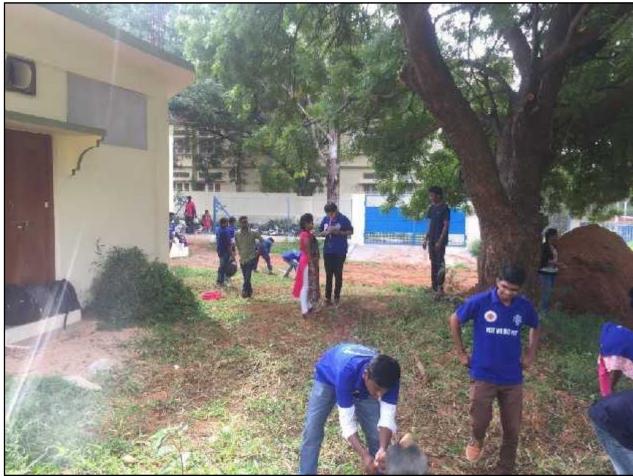

#### 1. Plogging Report

7<sup>th</sup> December,2019

Bhavan's Vivekananda College organised an event on plogging (which is a combination of jogging and picking up plastic and waste) in the campus under the supervision of Dr.Jyothi Nayar, Head, Department of Genetics and Biotechnology, on 7<sup>th</sup> December,2019 from 2.30 p.m. to 3.30 p.m.

170 students from various streams like NSS, NCC, YRC, Sports and Guides participated in the event picking and gathering only plastic. It started with the introductory note by Dr.Jyoti Nayar followed by a demonstration given by student volunteers that educated participants about the advantages of plogging which included exercise as well.

All the students were divided into four groups and each group was assigned plogging to various parts of the college namely Canteen, parking lots, College entrances and washrooms. The students were instructed to bring gunny bags to collect the plastic wastes. They were anxiouslyengaged in cleaning the campus and the team spirit they carried is definitely to be appreciated.

After completing plogging, they approached the student volunteer assigned to weigh the collected plastic and ended up collecting 69kgs after which, all were instructed to deposit the bags with plastic in the area which will be cleared by the municipality. The students dispersed with a sense of satisfaction that they contributed their time and effort for the cleanliness of the College Campus.